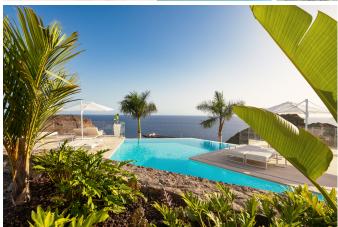

Our Complex – Grand Horizon is the newest luxury apartment complex in Puerto Rico, Gran Canaria. With modern apartments of the highest standards, that have large terraces and breath-taking, infinity views to the Atlantic Ocean, a spectacular infinity pool, tropical gardens, reception, parking, two restaurants and unforgettable ocean views with sunsets, Grand Horizon provides a unique and exclusive retreat from the hustle and bustle of your everyday life.

Our exclusive apartments are between 62 and 198 sqm including terrace, have one or two bedrooms, some of them have a private swimming pool, jacuzzi and/or a private garden.

Grand Horizon has spectacular views of the Atlantic Ocean, Puerto Rico Marina and Puerto Rico Beach. It is also located close to one of the most famous beaches in the Canary Islands, Amadores Beach. Puerto Rico is extremely popular with locals and