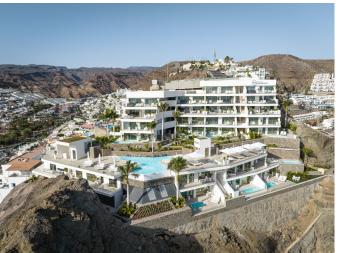

Our Complex – Grand Horizon is the newest luxury apartment complex in Puerto Rico, Gran Canaria. With modern apartments of the highest standards, that have large terraces and breath-taking, infinity views to the Atlantic Ocean, a spectacular infinity pool, tropical gardens, reception, parking, two restaurants and unforgettable ocean views with sunsets, Grand Horizon provides a unique and exclusive retreat from the hustle and bustle of your everyday life.

Our exclusive apartments are between 62 and 198 sqm including terrace, have one or two bedrooms, some of them have a private swimming pool, jacuzzi and/or a private garden.

Grand Horizon has spectacular views of the Atlantic Ocean, Puerto Rico Marina and Puerto Rico Beach. It is also located close to one of the most famous beaches in the Canary Islands, Amadores Beach. Puerto Rico is extremely popular with locals and