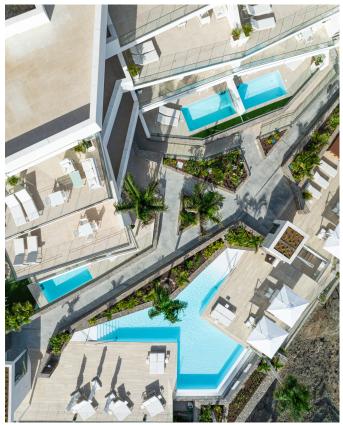

Our Complex – Grand Horizon is the newest luxury apartment complex in Puerto Rico, Gran Canaria. With modern apartments of the highest standards, that have large terraces and breath-taking, infinity views to the Atlantic Ocean, a spectacular infinity pool, tropical gardens, reception, parking, two restaurants and unforgettable ocean views with sunsets, Grand Horizon provides a unique and exclusive retreat from the hustle and bustle of your everyday life.

Our exclusive apartments are between 62 and 198 sqm including terrace, have one or two bedrooms, some of them have a private swimming pool, jacuzzi and/or a private garden.

Grand Horizon has spectacular views of the Atlantic Ocean, Puerto Rico Marina and Puerto Rico Beach. It is also located close to one of the most famous beaches in the Canary Islands, Amadores Beach. Puerto Rico is extremely popular with locals and