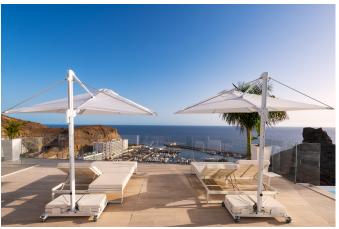

Our exclusive apartments are between 62 and 198 sqm including terrace, have one or two bedrooms, some of them have a private swimming pool, jacuzzi and/or a private garden.

Grand Horizon has spectacular views of the Atlantic Ocean, Puerto Rico Marina and Puerto Rico Beach. It is also located close to one of the most famous beaches in the Canary Islands, Amadores Beach. Puerto Rico is extremely popular with locals and

tourists alike and is well-known in the international community. Grand Horizon residents have bars, restaurants, markets at their reach, all within walking distance, including dining options on-site.