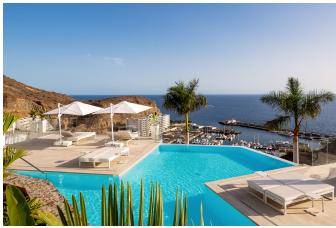

Our Complex – Grand Horizon is the newest luxury apartment complex in Puerto Rico, Gran Canaria. With modern apartments of the highest standards, that have large terraces and breath-taking, infinity views to the Atlantic Ocean, a spectacular infinity pool, tropical gardens, reception, parking, two restaurants and unforgettable ocean views with sunsets, Grand Horizon provides a unique and exclusive retreat from the hustle and bustle of your everyday life.

Our exclusive apartments are between 62 and 198 sqm including terrace, have one or two bedrooms, some of them have a private swimming pool, jacuzzi and/or a private garden.

Grand Horizon has spectacular views of the Atlantic Ocean, Puerto Rico Marina and Puerto Rico Beach. It is also located close to one of the most famous beaches in the Canary Islands, Amadores Beach. Puerto Rico is extremely popular with locals and