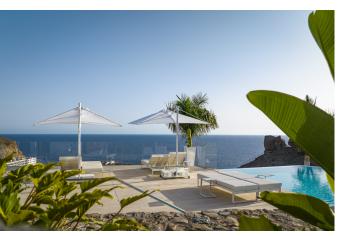

Our Complex – Grand Horizon is the newest luxury apartment complex in Puerto Rico, Gran Canaria. With modern apartments of the highest standards, that have large terraces and breath-taking, infinity views to the Atlantic Ocean, a spectacular infinity pool, tropical gardens, reception, parking, two restaurants and unforgettable ocean views with sunsets, Grand Horizon provides a unique and exclusive retreat from the hustle and bustle of your everyday life.

Our exclusive apartments are between 62 and 198 sqm including terrace, have one or two bedrooms, some of them have a private swimming pool, jacuzzi and/or a private garden.

Grand Horizon has spectacular views of the Atlantic Ocean, Puerto Rico Marina and Puerto Rico Beach. It is also located close to one of the most famous beaches in the Canary Islands, Amadores Beach. Puerto Rico is extremely popular with locals and