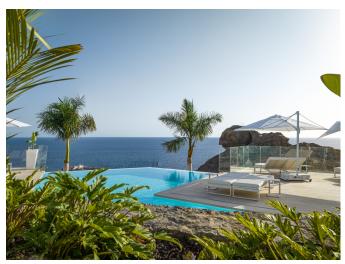

Our Complex – Grand Horizon is the newest luxury apartment complex in Puerto Rico, Gran Canaria. With modern apartments of the highest standards, that have large terraces and breath-taking, infinity views to the Atlantic Ocean, a spectacular infinity pool, tropical gardens, reception, parking, two restaurants and unforgettable ocean views with sunsets, Grand Horizon provides a unique and exclusive retreat from the hustle and bustle of your everyday life.

Our exclusive apartments are between 62 and 198 sqm including terrace, have one or two bedrooms, some of them have a private swimming pool, jacuzzi and/or a private garden.

Grand Horizon has spectacular views of the Atlantic Ocean, Puerto Rico Marina and Puerto Rico Beach. It is also located close to one of the most famous beaches in the Canary Islands, Amadores Beach. Puerto Rico is extremely popular with locals and