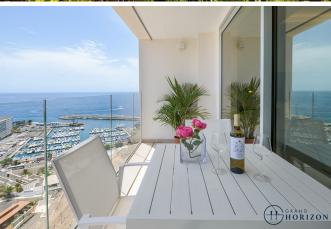

Our exclusive apartments are between 62 and 198 sqm including terrace, have one or two bedrooms, some of them have a private swimming pool, jacuzzi and/or a private garden.

Grand Horizon has spectacular views of the Atlantic Ocean, Puerto Rico Marina and Puerto Rico Beach. It is also located close to one of the most famous beaches in the Canary Islands, Amadores Beach. Puerto Rico is extremely popular with locals and