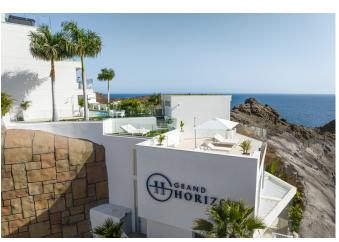

Our Complex – Grand Horizon is the newest luxury apartment complex in Puerto Rico, Gran Canaria. With modern apartments of the highest standards, that have large terraces and breath-taking, infinity views to the Atlantic Ocean, a spectacular infinity pool, tropical gardens, reception, parking, two restaurants and unforgettable ocean views with sunsets, Grand Horizon provides a unique and exclusive retreat from the hustle and bustle of your everyday life.

Our exclusive apartments are between 62 and 198 sqm including terrace, have one or two bedrooms, some of them have a private swimming pool, jacuzzi and/or a private garden.

Grand Horizon has spectacular views of the Atlantic Ocean, Puerto Rico Marina and Puerto Rico Beach. It is also located close to one of the most famous beaches in the Canary Islands, Amadores Beach. Puerto Rico is extremely popular with locals and