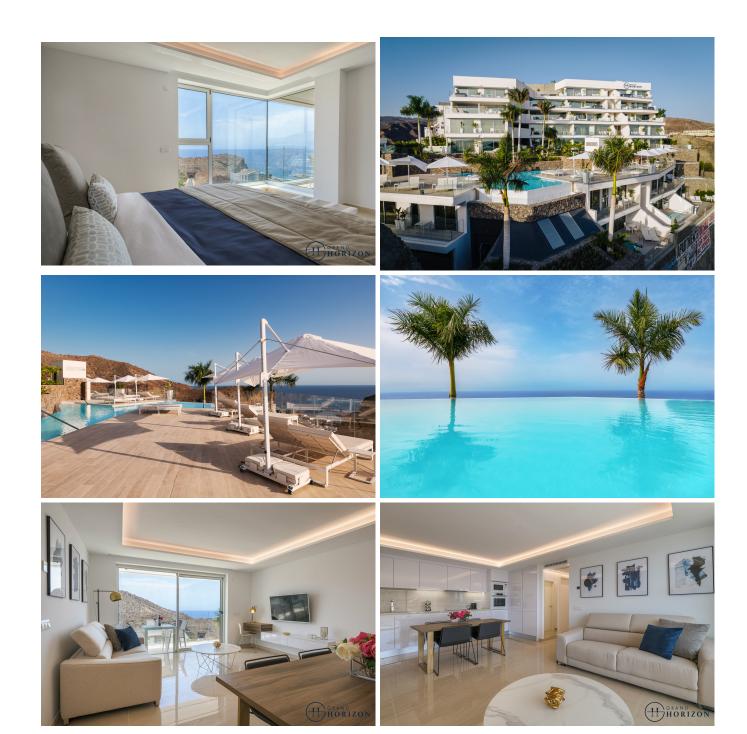

## **Property Descriptions**

Exclusive, luxury apartment located in a world-class location, in the newest luxury apartment complex in Puerto Rico, Gran Canaria.

Furnished and equipped, according to the highest standards, with top-of-the-line furniture and appliances, with luxury finishes, which meet all the requirements of a 5-star establishment: <a href="https://youtu.be/hs5lxvlZr3c">https://youtu.be/hs5lxvlZr3c</a>

Our Complex – Grand Horizon is the newest luxury apartment complex in Puerto Rico, Gran Canaria. With modern apartments of the highest standards, that have large terraces and breath-taking, infinity views to the Atlantic Ocean, a spectacular infinity pool, tropical gardens, reception, parking, two restaurants and unforgettable ocean views with sunsets, Grand Horizon provides a unique and exclusive retreat from the hustle and bustle of your everyday life.

Our exclusive apartments are between 62 and 198 sqm including terrace, have one or two bedrooms, some of them have a private swimming pool, jacuzzi and/or a private garden.

Grand Horizon has spectacular views of the Atlantic Ocean, Puerto Rico Marina and Puerto Rico Beach. It is also located close to one of the most famous beaches in the Canary Islands, Amadores Beach. Puerto Rico is extremely popular with locals and