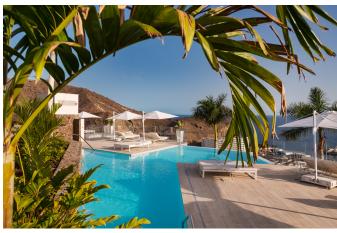

Our Complex – Grand Horizon is the newest luxury apartment complex in Puerto Rico, Gran Canaria. With modern apartments of the highest standards, that have large terraces and breath-taking, infinity views to the Atlantic Ocean, a spectacular infinity pool, tropical gardens, reception, parking, two restaurants and unforgettable ocean views with sunsets, Grand Horizon provides a unique and exclusive retreat from the hustle and bustle of your everyday life.

Our exclusive apartments are between 62 and 198 sqm including terrace, have one or two bedrooms, some of them have a private swimming pool, jacuzzi and/or a private garden.

Grand Horizon has spectacular views of the Atlantic Ocean, Puerto Rico Marina and Puerto Rico Beach. It is also located close to one of the most famous beaches in the Canary Islands, Amadores Beach. Puerto Rico is extremely popular with locals and