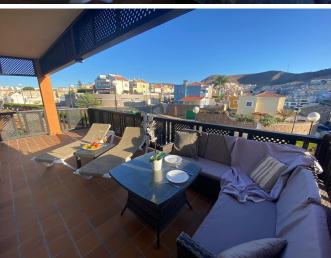

It is distributed in an incredible 60 square meter terrace, large bright living room, independent and equipped kitchen, two bedrooms en suite with built-in bathroom, and a toilet. High quality materials, air conditioning and marble floors.