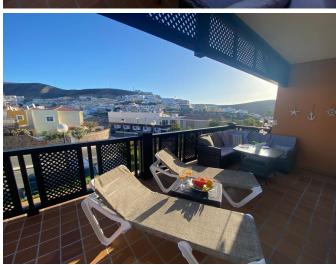

It is distributed in an incredible 60 square meter terrace, large bright living room, independent and equipped kitchen, two bedrooms en suite with built-in bathroom, and a toilet. High quality materials, air conditioning and marble floors.

Close to service areas such as a shopping center, gas station, schools, restaurants and a short distance from the beach.

\*Visits to the property\*: All those interested in viewing the property must present a valid identification document, such as DNI, NIE or passport, before the visit. In addition, they will be required to sign a visit sheet upon entering the property.