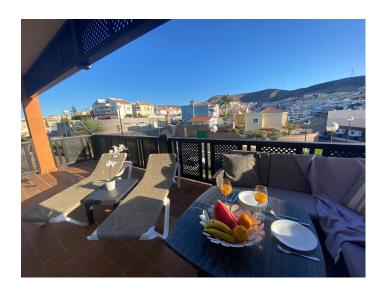

## **Property Descriptions**

We present a modern apartment located in a luxury residential development located in Loma Dos.

The complex has impeccable facilities in the common areas; large heated pool, solarium, toilets, showers and security service.

It is distributed in an incredible 60 square meter terrace, large bright living room, independent and equipped kitchen, two bedrooms en suite with built-in bathroom, and a toilet. High quality materials, air conditioning and marble floors.