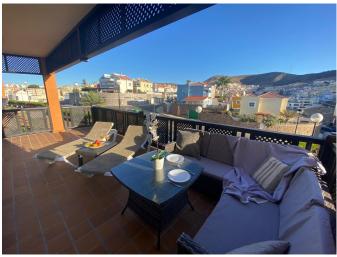

It is distributed in an incredible 60 square meter terrace, large bright living room, independent and equipped kitchen, two bedrooms en suite with built-in bathroom, and a toilet. High quality materials, air conditioning and marble floors.