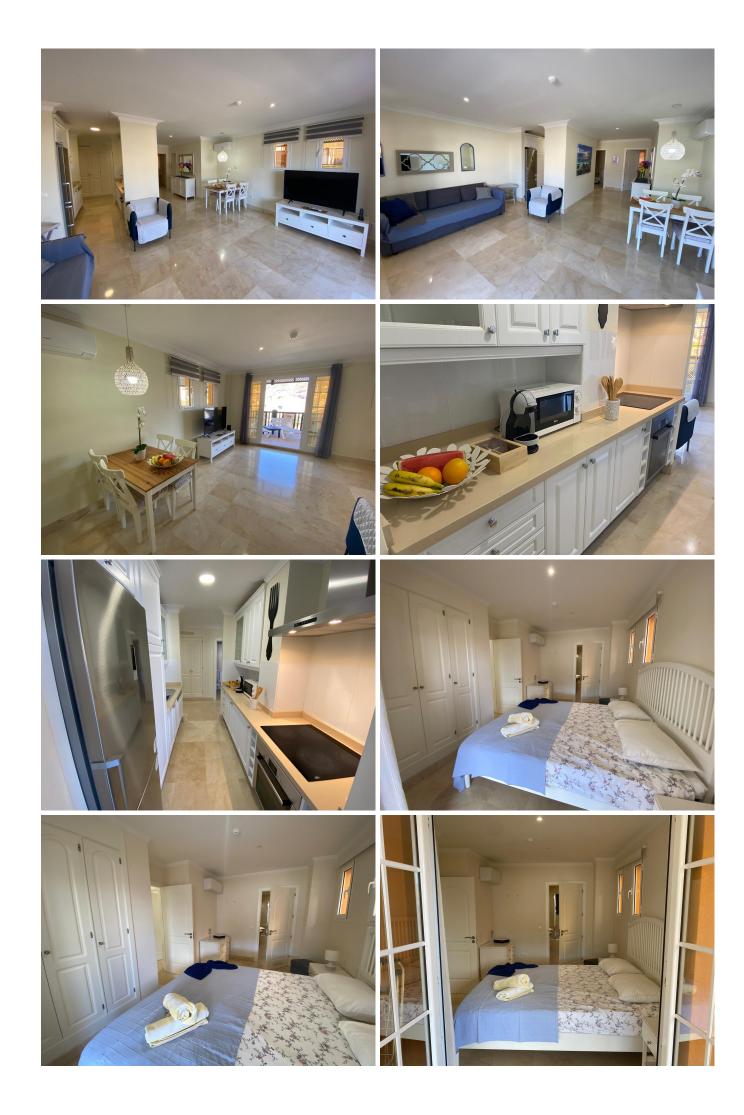

It is distributed in an incredible 60 square meter terrace, large bright living room, independent and equipped kitchen, two bedrooms en suite with built-in bathroom, and a toilet. High quality materials, air conditioning and marble floors.