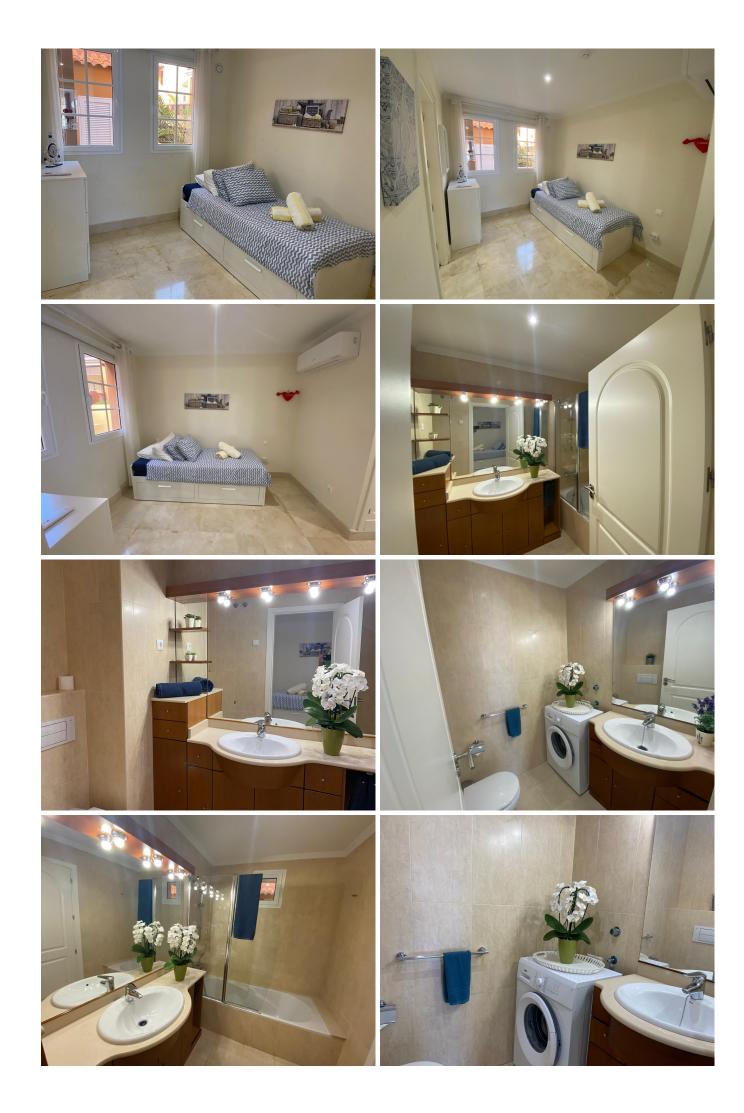

It is distributed in an incredible 60 square meter terrace, large bright living room, independent and equipped kitchen, two bedrooms en suite with built-in bathroom, and a toilet. High quality materials, air conditioning and marble floors.