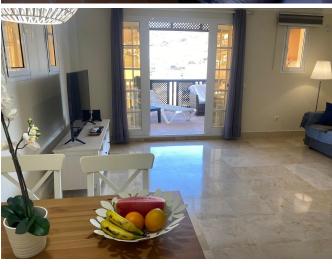

It is distributed in an incredible 60 square meter terrace, large bright living room, independent and equipped kitchen, two bedrooms en suite with built-in bathroom, and a toilet. High quality materials, air conditioning and marble floors.