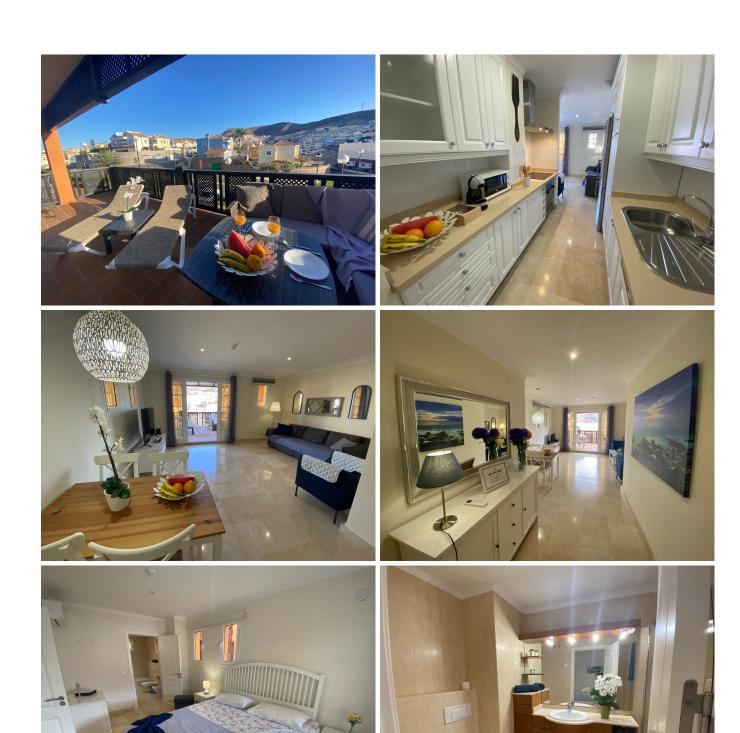

## **Property Descriptions**

We present a modern apartment located in a luxury residential development located in Loma Dos.

The complex has impeccable facilities in the common areas; large heated pool, solarium, toilets, showers and security service.

It is distributed in an incredible 60 square meter terrace, large bright living room, independent and equipped kitchen, two bedrooms en suite with built-in bathroom, and a toilet. High quality materials, air conditioning and marble floors.