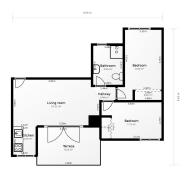

It is currently outside the tourist exploitation system so this property has the option of being your holiday home or a safe bet as a private investment.

The apartment located on the second floor consists of a terrace with beautiful views of the beach, open living room, well-equipped kitchen with sea views, an interior bedroom, a second bedroom with sea views from the window and a full bathroom. It has air conditioning in the living room and bedroom.