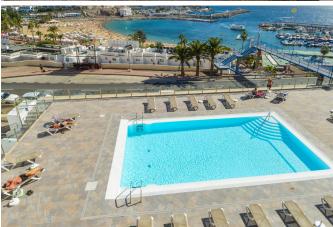

## **Property Descriptions**

Our agency starts the year with this beautiful apartment for sale located in the well-known complex "Haiti", second line to the sea, in Puerto Rico. The complex has garden areas, elevator, a large solarium with heated pool and panoramic sea views, as well as direct access through the stairs that leads to the beach. There is free parking nearby.