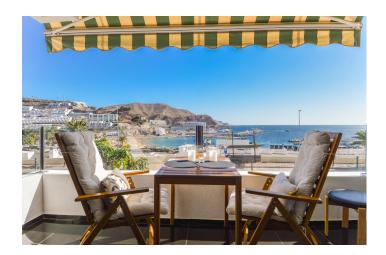

## **Property Descriptions**

Our agency starts the year with this beautiful apartment for sale located in the well-known complex "Haiti", second line to the sea, in Puerto Rico. The complex has garden areas, elevator, a large solarium with heated pool and panoramic sea views, as well as direct access through the stairs that leads to the beach. There is free parking nearby.

It is currently outside the tourist exploitation system so this property has the option of being your holiday home or a safe bet as a private investment.

The apartment located on the second floor consists of a terrace with beautiful views of the beach, open living room, well-equipped kitchen with sea views, an interior bedroom, a second bedroom with sea views from the window and a full bathroom. It has air conditioning in the living room and bedroom.