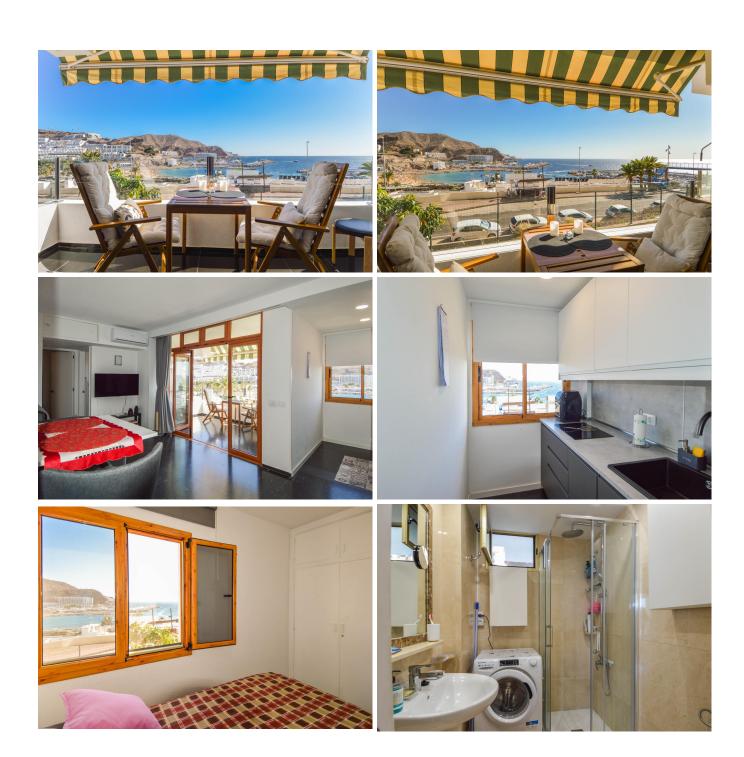

## **Property Descriptions**

Our agency starts the year with this beautiful apartment for sale located in the well-known complex "Haiti", second line to the sea, in Puerto Rico. The complex has garden areas, elevator, a large solarium with heated pool and panoramic sea views, as well as direct access through the stairs that leads to the beach. There is free parking nearby.

It is currently outside the tourist exploitation system so this property has the option of being your holiday home or a safe bet as a private investment.

The apartment located on the second floor consists of a terrace with beautiful views of the beach, open living room, well-equipped kitchen with sea views, an interior bedroom, a second bedroom with sea views from the window and a full bathroom. It has air conditioning in the living room and bedroom.