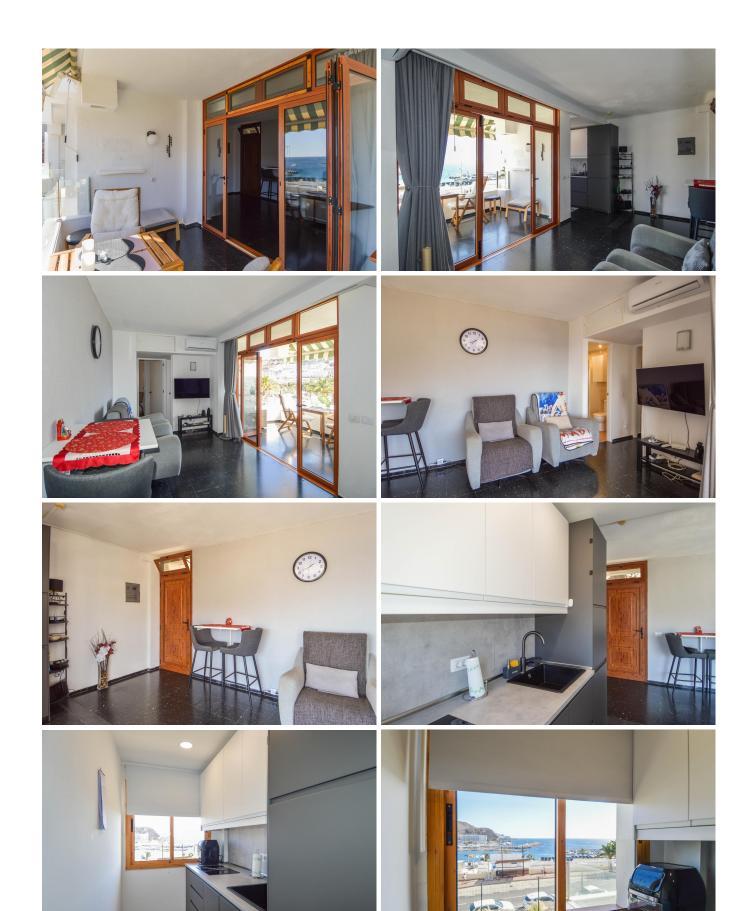

## **Property Descriptions**

Our agency starts the year with this beautiful apartment for sale located in the well-known complex "Haiti", second line to the sea, in Puerto Rico. The complex has garden areas, elevator, a large solarium with heated pool and panoramic sea views, as well as direct access through the stairs that leads to the beach. There is free parking nearby.

It is currently outside the tourist exploitation system so this property has the option of being your holiday home or a safe bet as a private investment.

The apartment located on the second floor consists of a terrace with beautiful views of the beach, open living room, well-equipped kitchen with sea views, an interior bedroom, a second bedroom with sea views from the window and a full bathroom. It has air conditioning in the living room and bedroom.