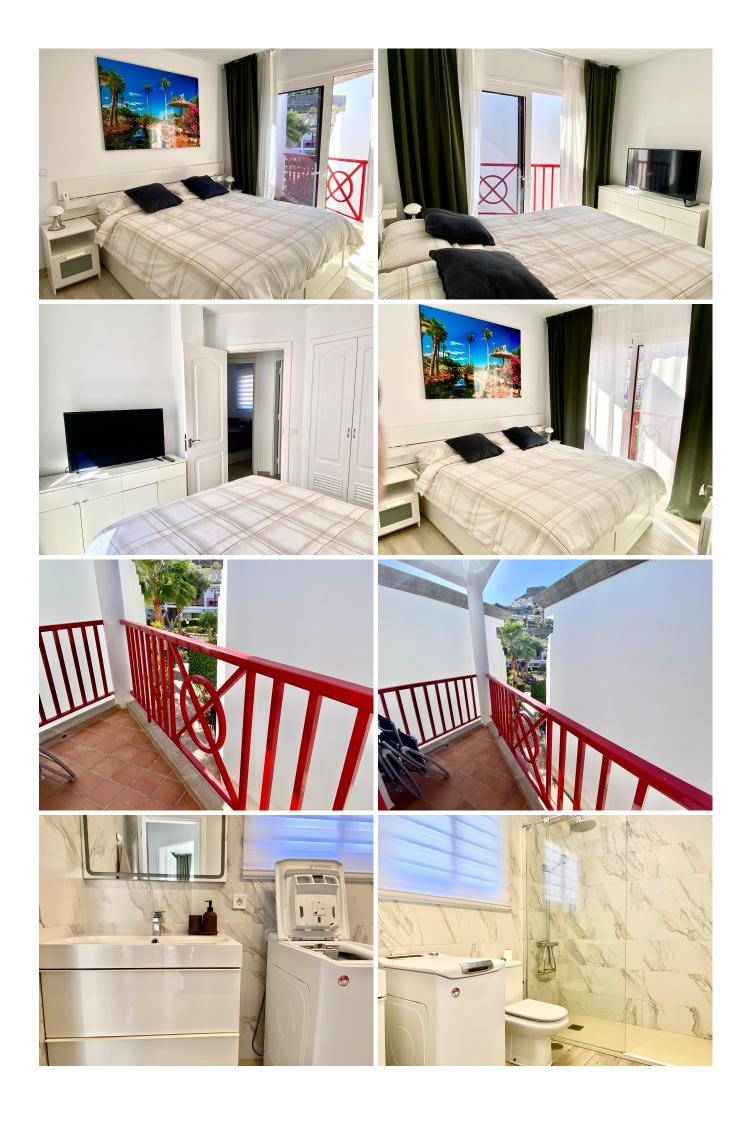

It is distributed over 2 floors;

The lower floor consists of a spacious living room with an adjoining modern, highquality and fully equipped kitchen. From there you access a practical storage room. A beautiful wooden staircase with stainless steel railing leads to the upper floor, where there are two double bedrooms, each with a balcony.

There is also a modern bathroom with a window, a large walk-in shower and a washing machine.

This property can be used both for living and for private rental as a good investment.

The proximity to several beaches, the Anfi Tauro golf course and the town of Puerto Rico with the popular Mogan Mall shopping centre, the good transport and traffic connections and of course the fantastic climate of the area make this property very attractive for holiday rentals.