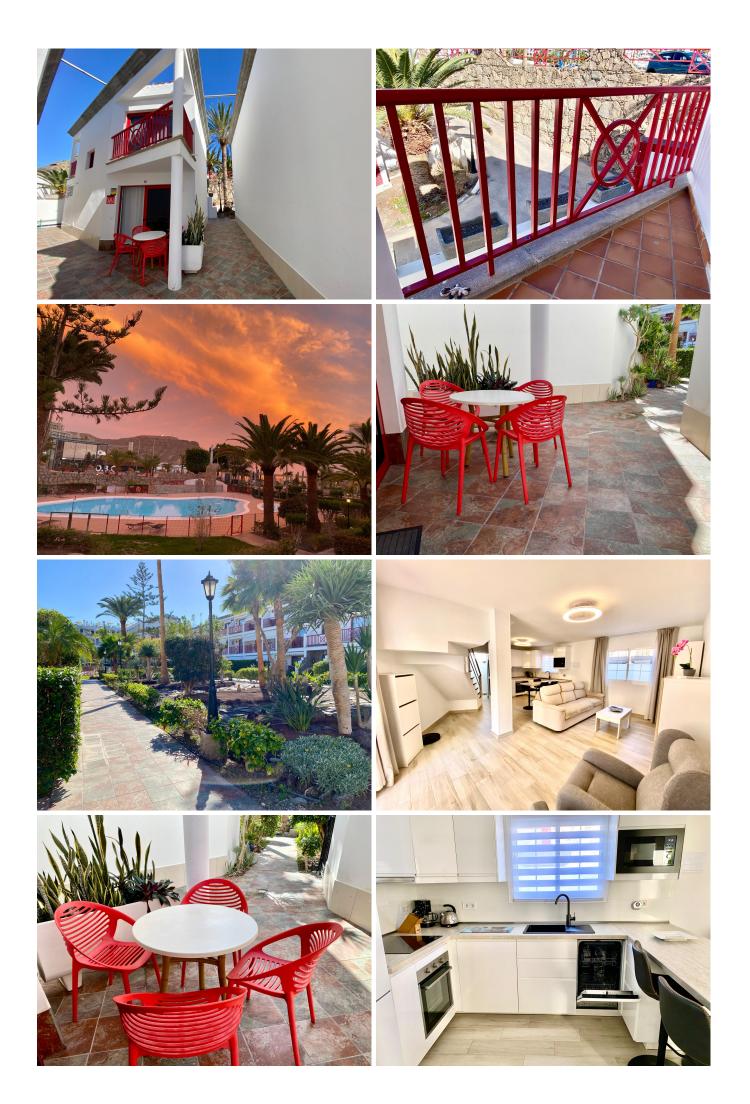

## **Property Descriptions**

We are delighted to be able to offer you this modern and stylish furnished duplex in an excellent location in Playa del Cura.

It is located in a quiet and very well-kept complex with large tropical gardens, a large, recently renovated communal pool and a children's pool, just a few steps from the beach.

The house is located on a corner and has the advantage of not having direct wall-towall neighbours. It gives the feeling of a single-family home.

This completely renovated and fully equipped Duplex has a terrace at its entrance that invites you to quietly enjoy breakfasts, meals with family and friends, or simply to relax.

It is distributed over 2 floors;

The lower floor consists of a spacious living room with an adjoining modern, highquality and fully equipped kitchen. From there you access a practical storage room. A beautiful wooden staircase with stainless steel railing leads to the upper floor, where there are two double bedrooms, each with a balcony.