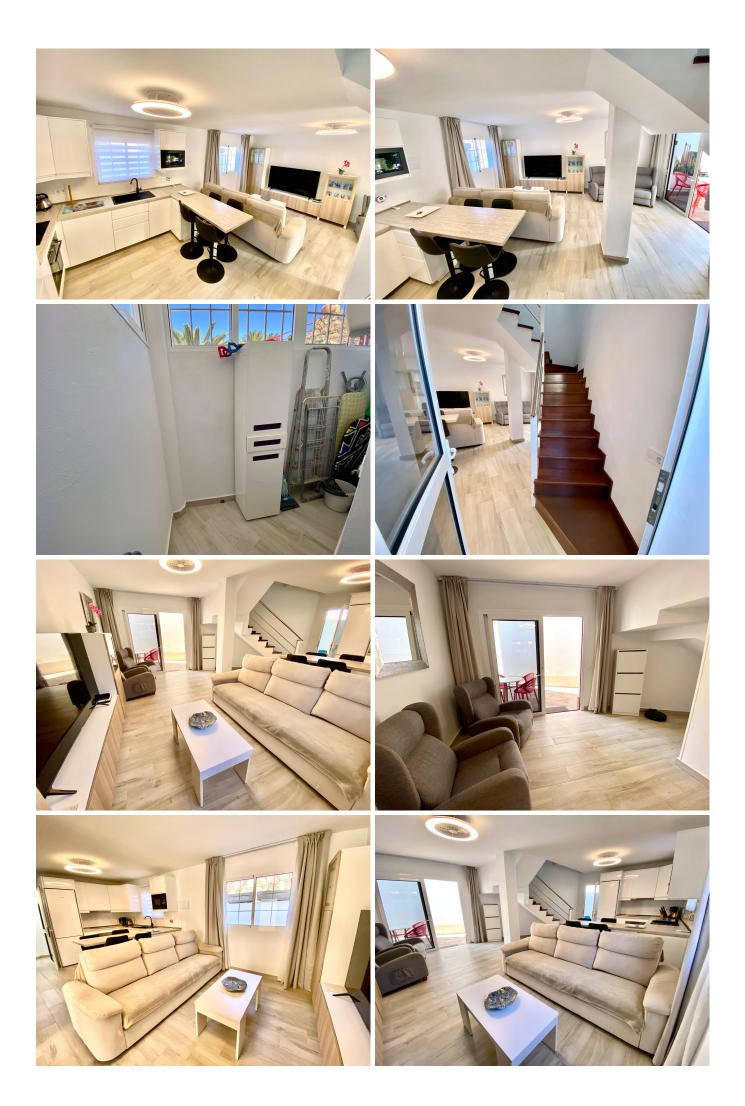

It is distributed over 2 floors;

The lower floor consists of a spacious living room with an adjoining modern, highquality and fully equipped kitchen. From there you access a practical storage room. A beautiful wooden staircase with stainless steel railing leads to the upper floor, where there are two double bedrooms, each with a balcony.

There is also a modern bathroom with a window, a large walk-in shower and a washing machine.

This property can be used both for living and for private rental as a good investment.

The proximity to several beaches, the Anfi Tauro golf course and the town of Puerto Rico with the popular Mogan Mall shopping centre, the good transport and traffic connections and of course the fantastic climate of the area make this property very attractive for holiday rentals.