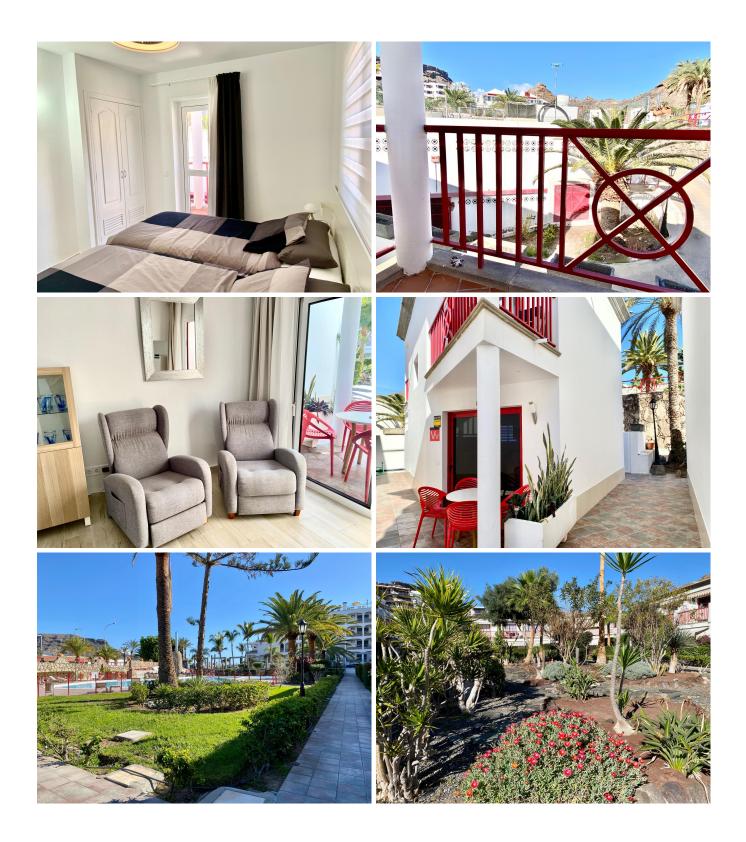

## **Property Descriptions**

We are delighted to be able to offer you this modern and stylish furnished duplex in an excellent location in Playa del Cura.

It is located in a quiet and very well-kept complex with large tropical gardens, a large, recently renovated communal pool and a children's pool, just a few steps from the beach.

The house is located on a corner and has the advantage of not having direct wall-towall neighbours. It gives the feeling of a single-family home.

This completely renovated and fully equipped Duplex has a terrace at its entrance that invites you to quietly enjoy breakfasts, meals with family and friends, or simply to relax.

It is distributed over 2 floors;

The lower floor consists of a spacious living room with an adjoining modern, highquality and fully equipped kitchen. From there you access a practical storage room. A beautiful wooden staircase with stainless steel railing leads to the upper floor, where there are two double bedrooms, each with a balcony.