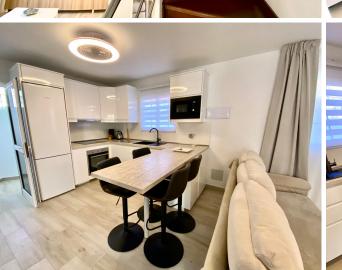

It is distributed over 2 floors;

The lower floor consists of a spacious living room with an adjoining modern, highquality and fully equipped kitchen. From there you access a practical storage room. A beautiful wooden staircase with stainless steel railing leads to the upper floor, where there are two double bedrooms, each with a balcony.