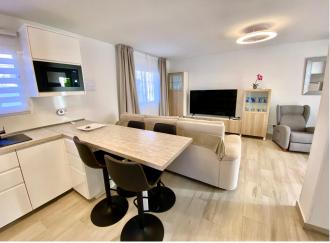

It is distributed over 2 floors;

The lower floor consists of a spacious living room with an adjoining modern, highquality and fully equipped kitchen. From there you access a practical storage room. A beautiful wooden staircase with stainless steel railing leads to the upper floor, where there are two double bedrooms, each with a balcony.