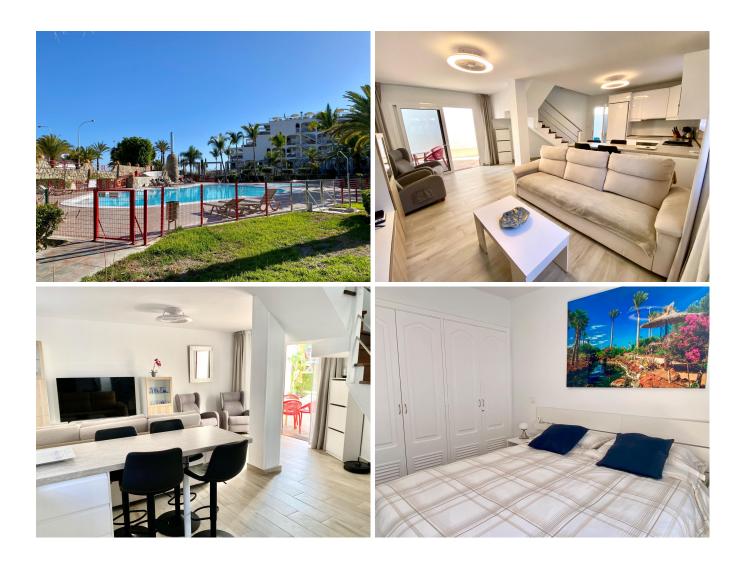

## **Property Descriptions**

We are delighted to be able to offer you this modern and stylish furnished duplex in an excellent location in Playa del Cura.

It is located in a quiet and very well-kept complex with large tropical gardens, a large, recently renovated communal pool and a children's pool, just a few steps from the beach.

The house is located on a corner and has the advantage of not having direct wall-towall neighbours. It gives the feeling of a single-family home.

This completely renovated and fully equipped Duplex has a terrace at its entrance that invites you to quietly enjoy breakfasts, meals with family and friends, or simply to relax.

It is distributed over 2 floors;

The lower floor consists of a spacious living room with an adjoining modern, highquality and fully equipped kitchen. From there you access a practical storage room. A beautiful wooden staircase with stainless steel railing leads to the upper floor, where there are two double bedrooms, each with a balcony.