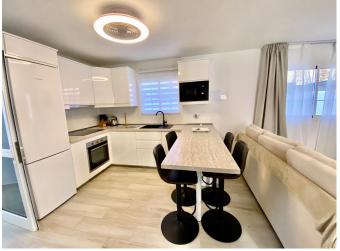

It is distributed over 2 floors;

The lower floor consists of a spacious living room with an adjoining modern, highquality and fully equipped kitchen. From there you access a practical storage room. A beautiful wooden staircase with stainless steel railing leads to the upper floor, where there are two double bedrooms, each with a balcony.