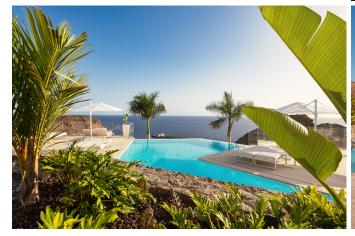

## **Property Descriptions**

Our Complex – Grand Horizon is the newest luxury apartment complex in Puerto Rico, Gran Canaria. With 5 executive penthouses, 11 suites with private garden, pool or jacuzzi and 17 exclusive, modern condo-apartments of the highest standards, that have large terraces and breath-taking, infinity views to the Atlantic Ocean, a spectacular infinity pool, tropical gardens, reception, parking, two restaurants and unforgettable ocean views with sunsets, Grand Horizon provides a unique and exclusive retreat from the hustle and bustle of your everyday life.

Grand Horizon has spectacular views of the Atlantic Ocean, Puerto Rico Marina and Puerto Rico Beach. It is also located close to one of the most famous beaches in the Canary Islands, Amadores Beach. Puerto Rico is extremely popular with locals and tourists alike and is well-known in the international community. Grand Horizon residents have bars, restaurants, markets at their reach, all within walking distance, including dining options on-site.