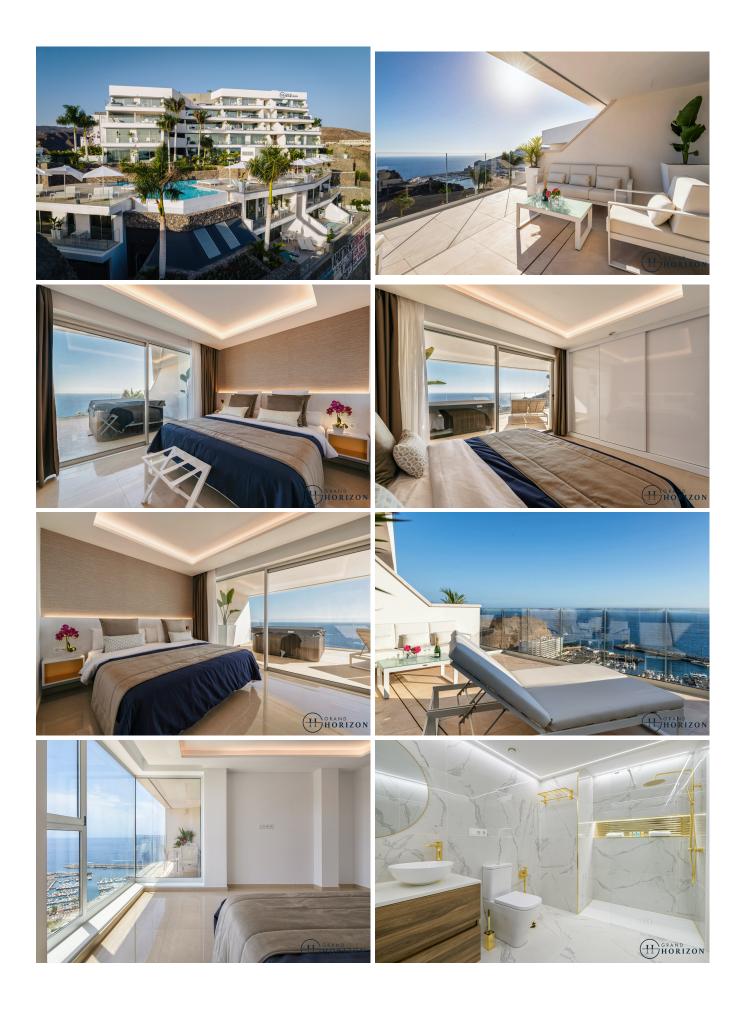

## **Property Descriptions**

Our Complex – Grand Horizon is the newest luxury apartment complex in Puerto Rico, Gran Canaria. With 5 executive penthouses, 11 suites with private garden, pool or jacuzzi and 17 exclusive, modern condo-apartments of the highest standards, that have large terraces and breath-taking, infinity views to the Atlantic Ocean, a spectacular infinity pool, tropical gardens, reception, parking, two restaurants and unforgettable ocean views with sunsets, Grand Horizon provides a unique and exclusive retreat from the hustle and bustle of your everyday life.

Our executive penthouses, condo-apartments and garden suites are between 62 and 160 sqm including terrace, have one or two bedrooms, some of them have a private swimming pool, jacuzzi and/or a private garden. There are also dedicated parking spaces for the exclusive use of residents of Grand Horizon.

Grand Horizon has spectacular views of the Atlantic Ocean, Puerto Rico Marina and Puerto Rico Beach. It is also located close to one of the most famous beaches in the Canary Islands, Amadores Beach. Puerto Rico is extremely popular with locals and tourists alike and is well-known in the international community. Grand Horizon residents have bars, restaurants, markets at their reach, all within walking distance, including dining options on-site.