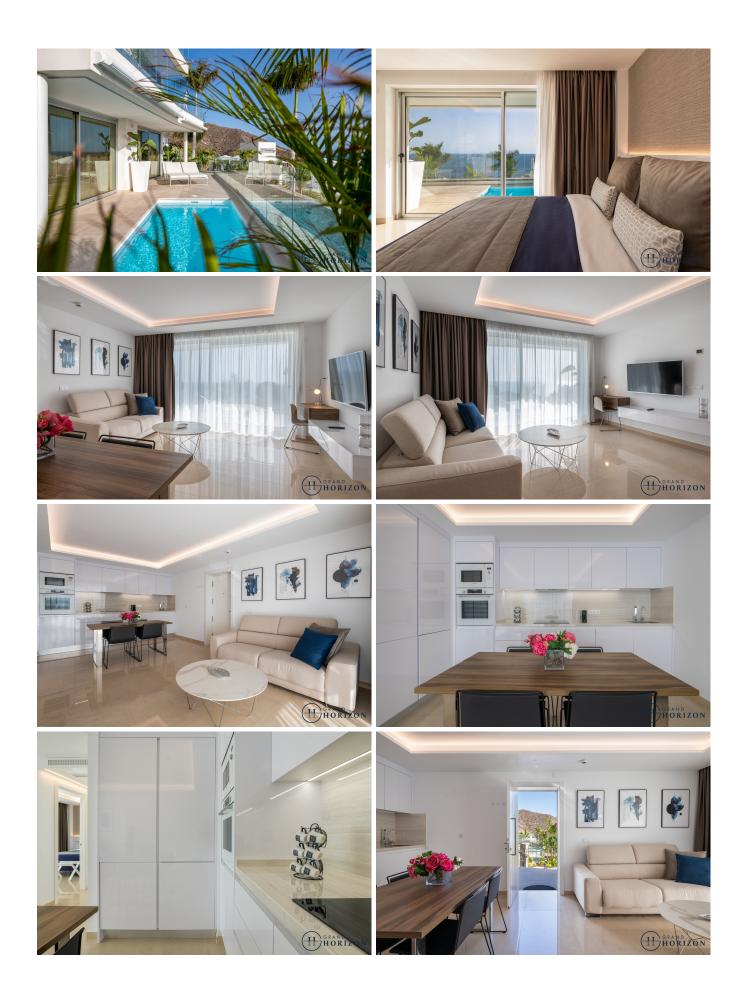

## **Property Descriptions**

Our Complex – Grand Horizon is the newest luxury apartment complex in Puerto Rico, Gran Canaria. With 5 executive penthouses, 11 suites with private garden, pool or jacuzzi and 17 exclusive, modern condo-apartments of the highest standards, that have large terraces and breath-taking, infinity views to the Atlantic Ocean, a spectacular infinity pool, tropical gardens, reception, parking, two restaurants and unforgettable ocean views with sunsets, Grand Horizon provides a unique and exclusive retreat from the hustle and bustle of your everyday life.

Our executive penthouses, condo-apartments and garden suites are between 62 and 160 sqm including terrace, have one or two bedrooms, some of them have a private swimming pool, jacuzzi and/or a private garden. There are also dedicated parking spaces for the exclusive use of residents of Grand Horizon.

Grand Horizon has spectacular views of the Atlantic Ocean, Puerto Rico Marina and Puerto Rico Beach. It is also located close to one of the most famous beaches in the Canary Islands, Amadores Beach. Puerto Rico is extremely popular with locals and tourists alike and is well-known in the international community. Grand Horizon residents have bars, restaurants, markets at their reach, all within walking distance, including dining options on-site.