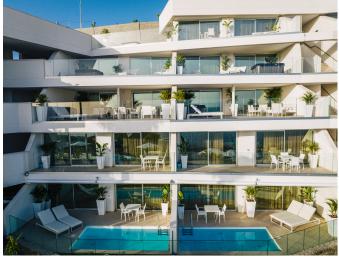

## **Property Descriptions**

Our Complex – Grand Horizon is the newest luxury apartment complex in Puerto Rico, Gran Canaria. With 5 executive penthouses, 11 suites with private garden, pool or jacuzzi and 17 exclusive, modern condo-apartments of the highest standards, that have large terraces and breath-taking, infinity views to the Atlantic Ocean, a spectacular infinity pool, tropical gardens, reception, parking, two restaurants and unforgettable ocean views with sunsets, Grand Horizon provides a unique and exclusive retreat from the hustle and bustle of your everyday life.

Grand Horizon has spectacular views of the Atlantic Ocean, Puerto Rico Marina and Puerto Rico Beach. It is also located close to one of the most famous beaches in the Canary Islands, Amadores Beach. Puerto Rico is extremely popular with locals and tourists alike and is well-known in the international community. Grand Horizon residents have bars, restaurants, markets at their reach, all within walking distance, including dining options on-site.