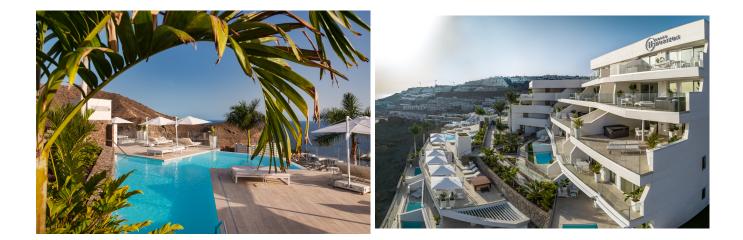

## **Property Descriptions**

Our Complex – Grand Horizon is the newest luxury apartment complex in Puerto Rico, Gran Canaria. With 5 executive penthouses, 11 suites with private garden, pool or jacuzzi and 17 exclusive, modern condo-apartments of the highest standards, that have large terraces and breath-taking, infinity views to the Atlantic Ocean, a spectacular infinity pool, tropical gardens, reception, parking, two restaurants and unforgettable ocean views with sunsets, Grand Horizon provides a unique and exclusive retreat from the hustle and bustle of your everyday life.

Grand Horizon has spectacular views of the Atlantic Ocean, Puerto Rico Marina and Puerto Rico Beach. It is also located close to one of the most famous beaches in the Canary Islands, Amadores Beach. Puerto Rico is extremely popular with locals and tourists alike and is well-known in the international community. Grand Horizon residents have bars, restaurants, markets at their reach, all within walking distance, including dining options on-site.