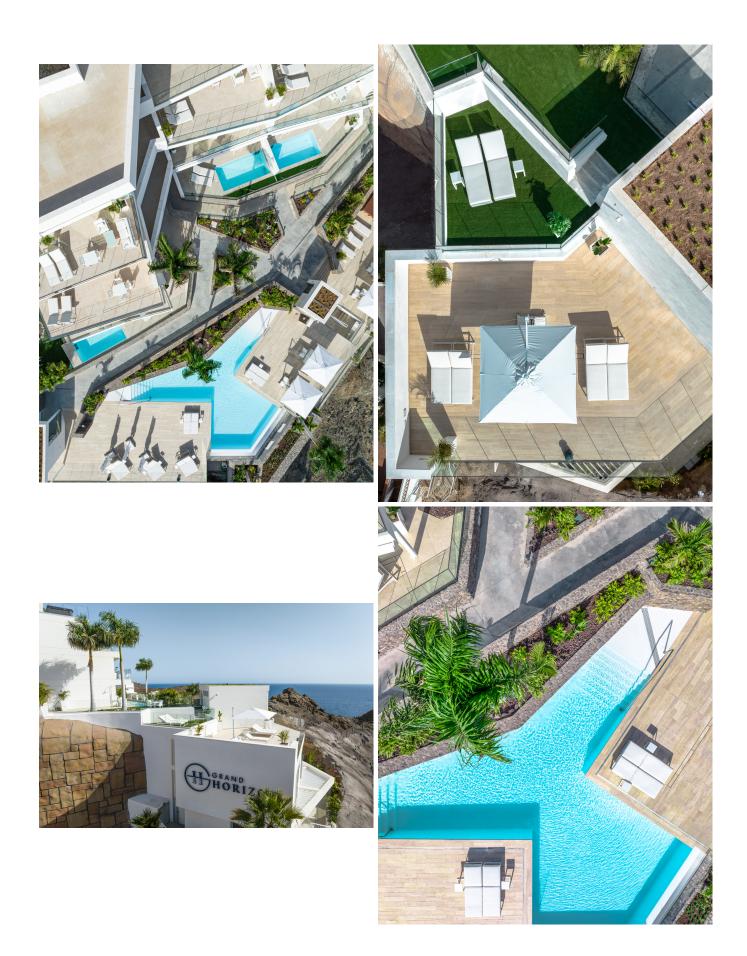

## **Property Descriptions**

Our Complex – Grand Horizon is the newest luxury apartment complex in Puerto Rico, Gran Canaria. With 5 executive penthouses, 11 suites with private garden, pool or jacuzzi and 17 exclusive, modern condo-apartments of the highest standards, that have large terraces and breath-taking, infinity views to the Atlantic Ocean, a spectacular infinity pool, tropical gardens, reception, parking, two restaurants and unforgettable ocean views with sunsets, Grand Horizon provides a unique and exclusive retreat from the hustle and bustle of your everyday life.

Our executive penthouses, condo-apartments and garden suites are between 62 and 160 sqm including terrace, have one or two bedrooms, some of them have a private swimming pool, jacuzzi and/or a private garden. There are also dedicated parking spaces for the exclusive use of residents of Grand Horizon.