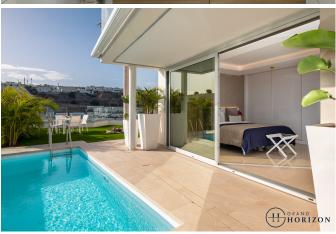

## **Property Descriptions**

Our Complex – Grand Horizon is the newest luxury apartment complex in Puerto Rico, Gran Canaria. With 5 executive penthouses, 11 suites with private garden, pool or jacuzzi and 17 exclusive, modern condo-apartments of the highest standards, that have large terraces and breath-taking, infinity views to the Atlantic Ocean, a spectacular infinity pool, tropical gardens, reception, parking, two restaurants and unforgettable ocean views with sunsets, Grand Horizon provides a unique and exclusive retreat from the hustle and bustle of your everyday life.

Our executive penthouses, condo-apartments and garden suites are between 62 and 160 sqm including terrace, have one or two bedrooms, some of them have a private swimming pool, jacuzzi and/or a private garden. There are also dedicated parking spaces for the exclusive use of residents of Grand Horizon.

Grand Horizon has spectacular views of the Atlantic Ocean, Puerto Rico Marina and Puerto Rico Beach. It is also located close to one of the most famous beaches in the Canary Islands, Amadores Beach. Puerto Rico is extremely popular with locals and tourists alike and is well-known in the international community. Grand Horizon residents have bars, restaurants, markets at their reach, all within walking distance, including dining options on-site.