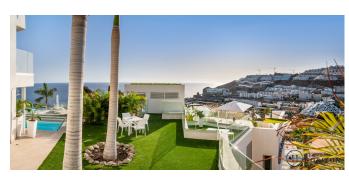

## **Property Descriptions**

Our Complex – Grand Horizon is the newest luxury apartment complex in Puerto Rico, Gran Canaria. With 5 executive penthouses, 11 suites with private garden, pool or jacuzzi and 17 exclusive, modern condo-apartments of the highest standards, that have large terraces and breath-taking, infinity views to the Atlantic Ocean, a spectacular infinity pool, tropical gardens, reception, parking, two restaurants and unforgettable ocean views with sunsets, Grand Horizon provides a unique and exclusive retreat from the hustle and bustle of your everyday life.

Grand Horizon has spectacular views of the Atlantic Ocean, Puerto Rico Marina and Puerto Rico Beach. It is also located close to one of the most famous beaches in the Canary Islands, Amadores Beach. Puerto Rico is extremely popular with locals and tourists alike and is well-known in the international community. Grand Horizon residents have bars, restaurants, markets at their reach, all within walking distance, including dining options on-site.