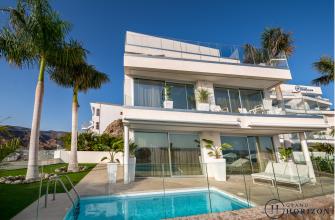

## **Property Descriptions**

Our Complex – Grand Horizon is the newest luxury apartment complex in Puerto Rico, Gran Canaria. With 5 executive penthouses, 11 suites with private garden, pool or jacuzzi and 17 exclusive, modern condo-apartments of the highest standards, that have large terraces and breath-taking, infinity views to the Atlantic Ocean, a spectacular infinity pool, tropical gardens, reception, parking, two restaurants and unforgettable ocean views with sunsets, Grand Horizon provides a unique and exclusive retreat from the hustle and bustle of your everyday life.

Grand Horizon has spectacular views of the Atlantic Ocean, Puerto Rico Marina and Puerto Rico Beach. It is also located close to one of the most famous beaches in the Canary Islands, Amadores Beach. Puerto Rico is extremely popular with locals and tourists alike and is well-known in the international community. Grand Horizon residents have bars, restaurants, markets at their reach, all within walking distance, including dining options on-site.