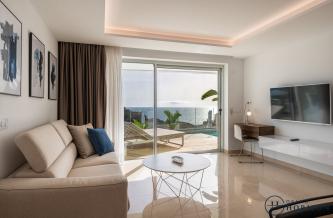

## **Property Descriptions**

Our Complex – Grand Horizon is the newest luxury apartment complex in Puerto Rico, Gran Canaria. With 5 executive penthouses, 11 suites with private garden, pool or jacuzzi and 17 exclusive, modern condo-apartments of the highest standards, that have large terraces and breath-taking, infinity views to the Atlantic Ocean, a spectacular infinity pool, tropical gardens, reception, parking, two restaurants and unforgettable ocean views with sunsets, Grand Horizon provides a unique and exclusive retreat from the hustle and bustle of your everyday life.

Our executive penthouses, condo-apartments and garden suites are between 62 and 160 sqm including terrace, have one or two bedrooms, some of them have a private swimming pool, jacuzzi and/or a private garden. There are also dedicated parking spaces for the exclusive use of residents of Grand Horizon.

Grand Horizon has spectacular views of the Atlantic Ocean, Puerto Rico Marina and Puerto Rico Beach. It is also located close to one of the most famous beaches in the Canary Islands, Amadores Beach. Puerto Rico is extremely popular with locals and tourists alike and is well-known in the international community. Grand Horizon residents have bars, restaurants, markets at their reach, all within walking distance, including dining options on-site.