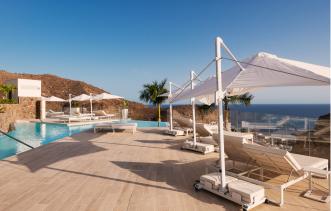

## **Property Descriptions**

Our Complex – Grand Horizon is the newest luxury apartment complex in Puerto Rico, Gran Canaria. With 5 executive penthouses, 11 suites with private garden, pool or jacuzzi and 17 exclusive, modern condo-apartments of the highest standards, that have large terraces and breath-taking, infinity views to the Atlantic Ocean, a spectacular infinity pool, tropical gardens, reception, parking, two restaurants and unforgettable ocean views with sunsets, Grand Horizon provides a unique and exclusive retreat from the hustle and bustle of your everyday life.

Grand Horizon has spectacular views of the Atlantic Ocean, Puerto Rico Marina and Puerto Rico Beach. It is also located close to one of the most famous beaches in the Canary Islands, Amadores Beach. Puerto Rico is extremely popular with locals and tourists alike and is well-known in the international community. Grand Horizon residents have bars, restaurants, markets at their reach, all within walking distance, including dining options on-site.