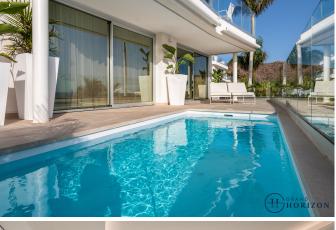

## **Property Descriptions**

Our Complex – Grand Horizon is the newest luxury apartment complex in Puerto Rico, Gran Canaria. With 5 executive penthouses, 11 suites with private garden, pool or jacuzzi and 17 exclusive, modern condo-apartments of the highest standards, that have large terraces and breath-taking, infinity views to the Atlantic Ocean, a spectacular infinity pool, tropical gardens, reception, parking, two restaurants and unforgettable ocean views with sunsets, Grand Horizon provides a unique and exclusive retreat from the hustle and bustle of your everyday life.

Our executive penthouses, condo-apartments and garden suites are between 62 and 160 sqm including terrace, have one or two bedrooms, some of them have a private swimming pool, jacuzzi and/or a private garden. There are also dedicated parking spaces for the exclusive use of residents of Grand Horizon.

Grand Horizon has spectacular views of the Atlantic Ocean, Puerto Rico Marina and Puerto Rico Beach. It is also located close to one of the most famous beaches in the Canary Islands, Amadores Beach. Puerto Rico is extremely popular with locals and tourists alike and is well-known in the international community. Grand Horizon residents have bars, restaurants, markets at their reach, all within walking distance, including dining options on-site.