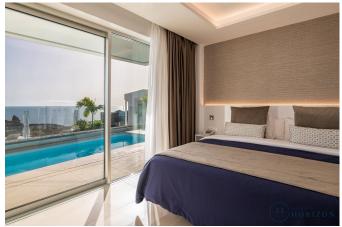

## **Property Descriptions**

Our Complex – Grand Horizon is the newest luxury apartment complex in Puerto Rico, Gran Canaria. With 5 executive penthouses, 11 suites with private garden, pool or jacuzzi and 17 exclusive, modern condo-apartments of the highest standards, that have large terraces and breath-taking, infinity views to the Atlantic Ocean, a spectacular infinity pool, tropical gardens, reception, parking, two restaurants and unforgettable ocean views with sunsets, Grand Horizon provides a unique and exclusive retreat from the hustle and bustle of your everyday life.

Our executive penthouses, condo-apartments and garden suites are between 62 and 160 sqm including terrace, have one or two bedrooms, some of them have a private swimming pool, jacuzzi and/or a private garden. There are also dedicated parking spaces for the exclusive use of residents of Grand Horizon.