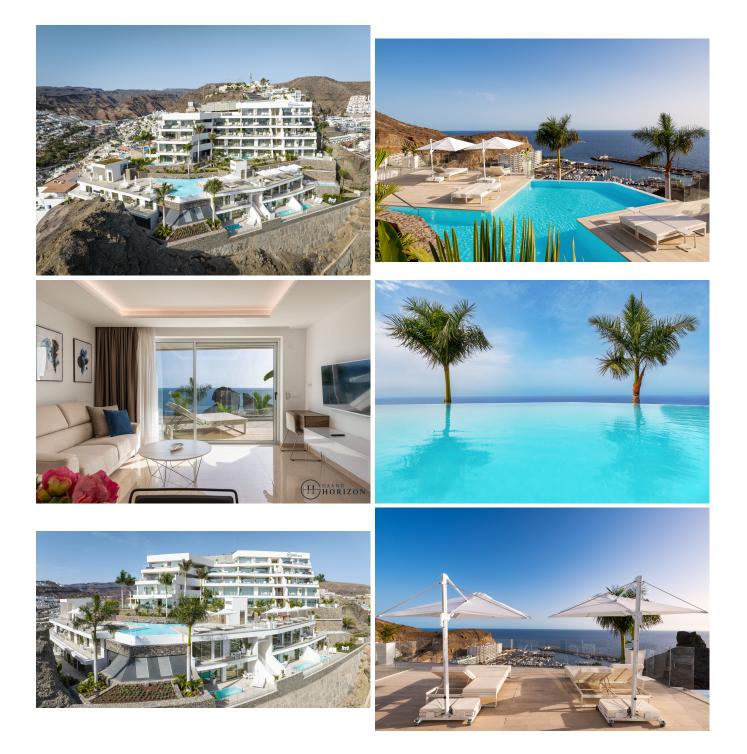

## **Property Descriptions**

Our Complex – Grand Horizon is the newest luxury apartment complex in Puerto Rico, Gran Canaria. With 5 executive penthouses, 11 suites with private garden, pool or jacuzzi and 17 exclusive, modern condo-apartments of the highest standards, that have large terraces and breath-taking, infinity views to the Atlantic Ocean, a spectacular infinity pool, tropical gardens, reception, parking, two restaurants and unforgettable ocean views with sunsets, Grand Horizon provides a unique and exclusive retreat from the hustle and bustle of your everyday life.

Our executive penthouses, condo-apartments and garden suites are between 62 and 160 sqm including terrace, have one or two bedrooms, some of them have a private swimming pool, jacuzzi and/or a private garden. There are also dedicated parking spaces for the exclusive use of residents of Grand Horizon.

Grand Horizon has spectacular views of the Atlantic Ocean, Puerto Rico Marina and Puerto Rico Beach. It is also located close to one of the most famous beaches in the Canary Islands, Amadores Beach. Puerto Rico is extremely popular with locals and tourists alike and is well-known in the international community. Grand Horizon residents have bars, restaurants, markets at their reach, all within walking distance, including dining options on-site.