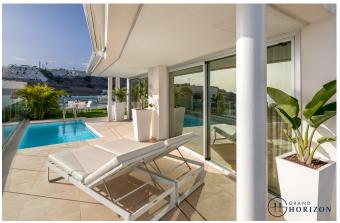

## **Property Descriptions**

Our Complex – Grand Horizon is the newest luxury apartment complex in Puerto Rico, Gran Canaria. With 5 executive penthouses, 11 suites with private garden, pool or jacuzzi and 17 exclusive, modern condo-apartments of the highest standards, that have large terraces and breath-taking, infinity views to the Atlantic Ocean, a spectacular infinity pool, tropical gardens, reception, parking, two restaurants and unforgettable ocean views with sunsets, Grand Horizon provides a unique and exclusive retreat from the hustle and bustle of your everyday life.

Our executive penthouses, condo-apartments and garden suites are between 62 and 160 sqm including terrace, have one or two bedrooms, some of them have a private swimming pool, jacuzzi and/or a private garden. There are also dedicated parking spaces for the exclusive use of residents of Grand Horizon.