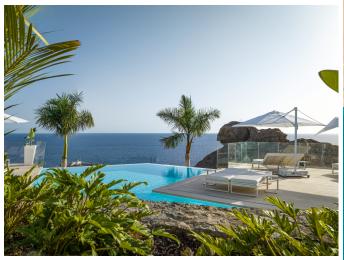

## **Property Descriptions**

Our Complex – Grand Horizon is the newest luxury apartment complex in Puerto Rico, Gran Canaria. With 5 executive penthouses, 11 suites with private garden, pool or jacuzzi and 17 exclusive, modern condo-apartments of the highest standards, that have large terraces and breath-taking, infinity views to the Atlantic Ocean, a spectacular infinity pool, tropical gardens, reception, parking, two restaurants and unforgettable ocean views with sunsets, Grand Horizon provides a unique and exclusive retreat from the hustle and bustle of your everyday life.

Grand Horizon has spectacular views of the Atlantic Ocean, Puerto Rico Marina and Puerto Rico Beach. It is also located close to one of the most famous beaches in the Canary Islands, Amadores Beach. Puerto Rico is extremely popular with locals and tourists alike and is well-known in the international community. Grand Horizon residents have bars, restaurants, markets at their reach, all within walking distance, including dining options on-site.