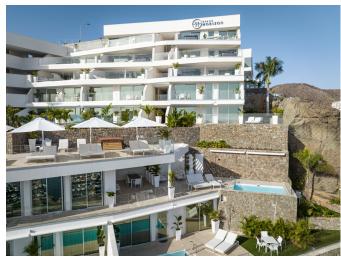

## **Property Descriptions**

Our Complex – Grand Horizon is the newest luxury apartment complex in Puerto Rico, Gran Canaria. With 5 executive penthouses, 11 suites with private garden, pool or jacuzzi and 17 exclusive, modern condo-apartments of the highest standards, that have large terraces and breath-taking, infinity views to the Atlantic Ocean, a spectacular infinity pool, tropical gardens, reception, parking, two restaurants and unforgettable ocean views with sunsets, Grand Horizon provides a unique and exclusive retreat from the hustle and bustle of your everyday life.

Grand Horizon has spectacular views of the Atlantic Ocean, Puerto Rico Marina and Puerto Rico Beach. It is also located close to one of the most famous beaches in the Canary Islands, Amadores Beach. Puerto Rico is extremely popular with locals and tourists alike and is well-known in the international community. Grand Horizon residents have bars, restaurants, markets at their reach, all within walking distance, including dining options on-site.