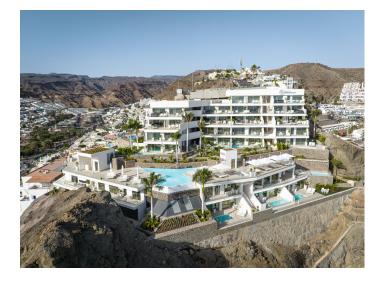

## **Property Descriptions**

Our Complex – Grand Horizon is the newest luxury apartment complex in Puerto Rico, Gran Canaria. With 5 executive penthouses, 11 suites with private garden, pool or jacuzzi and 17 exclusive, modern condo-apartments of the highest standards, that have large terraces and breath-taking, infinity views to the Atlantic Ocean, a spectacular infinity pool, tropical gardens, reception, parking, two restaurants and unforgettable ocean views with sunsets, Grand Horizon provides a unique and exclusive retreat from the hustle and bustle of your everyday life.

Grand Horizon has spectacular views of the Atlantic Ocean, Puerto Rico Marina and Puerto Rico Beach. It is also located close to one of the most famous beaches in the Canary Islands, Amadores Beach. Puerto Rico is extremely popular with locals and tourists alike and is well-known in the international community. Grand Horizon residents have bars, restaurants, markets at their reach, all within walking distance, including dining options on-site.