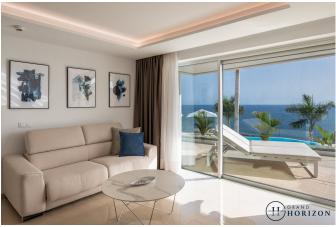

## **Property Descriptions**

Our Complex – Grand Horizon is the newest luxury apartment complex in Puerto Rico, Gran Canaria. With 5 executive penthouses, 11 suites with private garden, pool or jacuzzi and 17 exclusive, modern condo-apartments of the highest standards, that have large terraces and breath-taking, infinity views to the Atlantic Ocean, a spectacular infinity pool, tropical gardens, reception, parking, two restaurants and unforgettable ocean views with sunsets, Grand Horizon provides a unique and exclusive retreat from the hustle and bustle of your everyday life.

Our executive penthouses, condo-apartments and garden suites are between 62 and 160 sqm including terrace, have one or two bedrooms, some of them have a private swimming pool, jacuzzi and/or a private garden. There are also dedicated parking spaces for the exclusive use of residents of Grand Horizon.

Grand Horizon has spectacular views of the Atlantic Ocean, Puerto Rico Marina and Puerto Rico Beach. It is also located close to one of the most famous beaches in the Canary Islands, Amadores Beach. Puerto Rico is extremely popular with locals and tourists alike and is well-known in the international community. Grand Horizon residents have bars, restaurants, markets at their reach, all within walking distance, including dining options on-site.