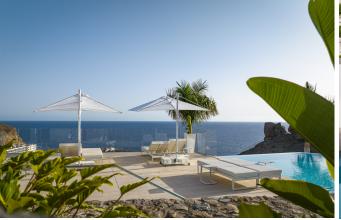

## **Property Descriptions**

Our Complex – Grand Horizon is the newest luxury apartment complex in Puerto Rico, Gran Canaria. With 5 executive penthouses, 11 suites with private garden, pool or jacuzzi and 17 exclusive, modern condo-apartments of the highest standards, that have large terraces and breath-taking, infinity views to the Atlantic Ocean, a spectacular infinity pool, tropical gardens, reception, parking, two restaurants and unforgettable ocean views with sunsets, Grand Horizon provides a unique and exclusive retreat from the hustle and bustle of your everyday life.

Grand Horizon has spectacular views of the Atlantic Ocean, Puerto Rico Marina and Puerto Rico Beach. It is also located close to one of the most famous beaches in the Canary Islands, Amadores Beach. Puerto Rico is extremely popular with locals and tourists alike and is well-known in the international community. Grand Horizon residents have bars, restaurants, markets at their reach, all within walking distance, including dining options on-site.