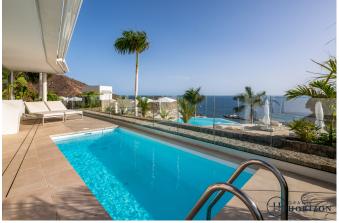

## **Property Descriptions**

Our Complex – Grand Horizon is the newest luxury apartment complex in Puerto Rico, Gran Canaria. With 5 executive penthouses, 11 suites with private garden, pool or jacuzzi and 17 exclusive, modern condo-apartments of the highest standards, that have large terraces and breath-taking, infinity views to the Atlantic Ocean, a spectacular infinity pool, tropical gardens, reception, parking, two restaurants and unforgettable ocean views with sunsets, Grand Horizon provides a unique and exclusive retreat from the hustle and bustle of your everyday life.

Our executive penthouses, condo-apartments and garden suites are between 62 and 160 sqm including terrace, have one or two bedrooms, some of them have a private swimming pool, jacuzzi and/or a private garden. There are also dedicated parking spaces for the exclusive use of residents of Grand Horizon.