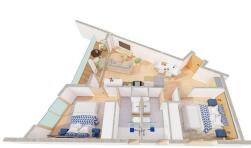

### Estar - cocina

### TABLA DE SUPERFICIES

| VIVIENDA 2B             |                      |  |
|-------------------------|----------------------|--|
| SUPERFICIE ÚTIL         | 44,75 m²             |  |
| Estar - cocina          | 21,00 m <sup>3</sup> |  |
| Dormiterio 1            | 13,60 m <sup>3</sup> |  |
| Considerie              | 10,12 m <sup>1</sup> |  |
| Bafo 1                  | 3,40 m <sup>1</sup>  |  |
| Dormiterio 2            | 6,00 m <sup>3</sup>  |  |
| Ballo 2                 | 2,50 m <sup>2</sup>  |  |
| Vestibule               | 1,65 m²              |  |
| SUPERFICE CONSTRUIDA    | 51,01 m <sup>2</sup> |  |
| SUPERBINE (ITH EXTERING | 6.12 m <sup>2</sup>  |  |

# RESIDENCIAL LAS LOMAS

| TABLA DE SUPERFICIES<br>VIVIENDA 2B |                      |  |
|-------------------------------------|----------------------|--|
|                                     |                      |  |
| Estar - cecina                      | 21,00 m <sup>3</sup> |  |
| Dermitorio 1                        | 13,60 m <sup>3</sup> |  |
| Dormiforio                          | 10,12 m              |  |
| Ballo 1                             | 3,48 m               |  |
| Dermitorio 2                        | 6,00 m               |  |
| Baño 2                              | 2,50 m               |  |
| Vestibulo                           | 1,65 m <sup>3</sup>  |  |
| SUPERFICIE CONSTRUIDA               | 51,01 m <sup>3</sup> |  |

# RESIDENCIAL LAS LOMAS

| VIVIENDA 2B             |                      |
|-------------------------|----------------------|
| SUPERFICE ÚTIL          | 44,75 m²             |
| Estar - cocina          | 21,00 m <sup>2</sup> |
| Dormiterio 1            | 13,60 m <sup>3</sup> |
| Considerie              | 10,12 m              |
| dato 1                  | 3,48 m <sup>4</sup>  |
| Dorniterio 2            | 6,00 m <sup>4</sup>  |
| Bafe 2                  | 2,50 m <sup>3</sup>  |
| Vestibule               | 1,65 m <sup>3</sup>  |
| SUPERFICE CONSTRUIDA    | 51,01 m <sup>3</sup> |
| SUPERFICE ÚTIL EXTERIOR | 6,12 m <sup>2</sup>  |
| Terraza                 | 6,12 m <sup>3</sup>  |