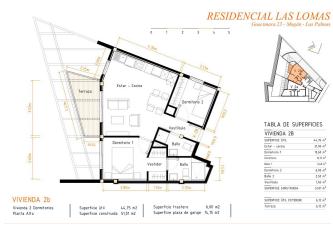

# RESIDENCIAL LAS LOMAS

Superficie útil 44,75 m2 Superficie trastero 5,92 m2 Superficie construida 54,06 m2 Superficie plaza de garaje 12,45 m2

# RESIDENCIAL LAS LOMAS

Superficie útil 44,75 m2 Superficie trastero 6,00 m2 Superficie construida 51,01 m2 Superficie plaza de garaje 14,15 m2

### TABLA DE SUPERFICIES

| VIVIENDA 2B             |                      |  |
|-------------------------|----------------------|--|
| SUPERFICIE ÚTIL         | 44,75 m²             |  |
| Estar - cocina          | 21,00 m <sup>3</sup> |  |
| Dormiterio 1            | 13,60 m <sup>3</sup> |  |
| Considerie              | 10,12 m <sup>1</sup> |  |
| Bafo 1                  | 3,40 m <sup>1</sup>  |  |
| Dormiterio 2            | 6,00 m <sup>3</sup>  |  |
| Ballo 2                 | 2,50 m <sup>2</sup>  |  |
| Vestibule               | 1,65 m²              |  |
| SUPERFICE CONSTRUIDA    | 51,01 m <sup>2</sup> |  |
| SUPERBINE (ITH EXTERING | 6.12 m <sup>2</sup>  |  |

# RESIDENCIAL LAS LOMAS

| TABLA DE SUPERFICIES<br>VIVIENDA 2B |                      |  |
|-------------------------------------|----------------------|--|
|                                     |                      |  |
| Estar - cecina                      | 21,00 m <sup>3</sup> |  |
| Dermitorio 1                        | 13,60 m <sup>3</sup> |  |
| Dormiforio                          | 10,12 m              |  |
| Ballo 1                             | 3,48 m               |  |
| Dermitorio 2                        | 6,00 m               |  |
| Baño 2                              | 2,50 m               |  |
| Vestibulo                           | 1,65 m <sup>3</sup>  |  |
| SUPERFICIE CONSTRUIDA               | 51,01 m <sup>3</sup> |  |

# RESIDENCIAL LAS LOMAS

| VIVIENDA 2B             |                      |
|-------------------------|----------------------|
| SUPERFICE ÚTIL          | 44,75 m²             |
| Estar - cocina          | 21,00 m <sup>2</sup> |
| Dormiterio 1            | 13,60 m <sup>3</sup> |
| Considerie              | 10,12 m              |
| dato 1                  | 3,48 m <sup>4</sup>  |
| Dorniterio 2            | 6,00 m <sup>4</sup>  |
| Bafe 2                  | 2,50 m <sup>3</sup>  |
| Vestibule               | 1,65 m <sup>3</sup>  |
| SUPERFICE CONSTRUIDA    | 51,01 m <sup>3</sup> |
| SUPERFICE ÚTIL EXTERIOR | 6,12 m <sup>2</sup>  |
| Terraza                 | 6,12 m <sup>3</sup>  |