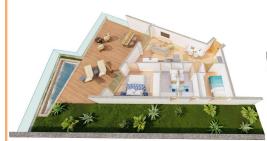

# RESIDENCIAL LAS LOMAS

VIVIENDA 1a Vivienda 2 Dormitorios Planta Baja

Superficie útil 47,58 m2 Superficie trastero 5,70 m2 Superficie construida 56,91 m2 Superficie plaza de garaje 11,35 m2

TABLA DE SUPERFICIES VIVIENDA 1A

RESIDENCIAL LAS LOMAS