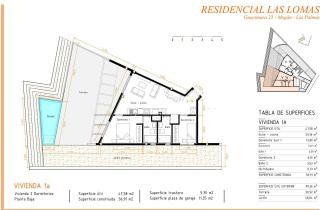

# RESIDENCIAL LAS LOMAS

VIVIENDA 1a Vivienda 2 Dormitorios Planta Baja

Superficie útil 47,58 m2 Superficie trastero 5,70 m2 Superficie construida 56,91 m2 Superficie plaza de garaje 11,35 m2

TABLA DE SUPERFICIES VIVIENDA 1A