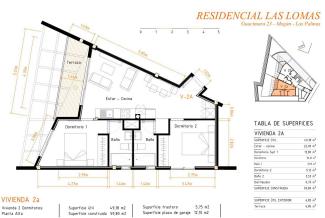

# RESIDENCIAL LAS LOMAS

VIVIENDA 1a Vivienda 2 Dormitorios Planta Baja

Superficie útil 47,58 m2 Superficie trastero 5,70 m2 Superficie construida 56,91 m2 Superficie plaza de garaje 11,35 m2

TABLA DE SUPERFICIES VIVIENDA 1A

VIVIENDA 2a Vivienda 2 Dormitorios Planta Alta

Superficie útil 69,18 m2 Superficie trastero 5,75 m2
Superficie construida 59,80 m2 Superficie plaza de garaje 12,10 m2

RESIDENCIAL LAS LOMAS

| VIVIENDA 2A          |                      |
|----------------------|----------------------|
| SUPERFICE ÚTIL       | 49,18 m <sup>2</sup> |
| Estar - cocina       | 22,00 m²             |
| Dormiterio Suit 1    | 13,80 m <sup>2</sup> |
| Consillorio          | 10,21 m              |
| Ballo 1              | 3,59 m               |
| Dormiterio 2         | 9,12 m <sup>3</sup>  |
| Bafo 2               | 3,53 m <sup>3</sup>  |
| Distribuider         | 0,73 m <sup>2</sup>  |
| SUPERFICE CONSTRUIDA | 59,80 m <sup>4</sup> |
|                      |                      |
|                      |                      |

SUPERFICIE ÚTIL EXTERIOR 6,85 m²
Terraza 6,85 m²

| VIVIENDA       | 2a       |
|----------------|----------|
| Vivienda 2 Dor | mitorios |

Za

TRASTERO-PLAZA 2a

Interios Superficie útil 49,18 nz Superficie construida 59,80 nz Superficie plaza de garaje 12,10 nz