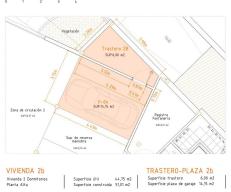

# RESIDENCIAL LAS LOMAS

Superficie útil 44,75 m2 Superficie trastero 6,00 m2 Superficie construida 51,01 m2 Superficie plaza de garaje 14,15 m2

### TABLA DE SUPERFICIES

| VIVIENDA 2B             |                      |  |
|-------------------------|----------------------|--|
| SUPERFICIE ÚTIL         | 44,75 m²             |  |
| Estar - cocina          | 21,00 m <sup>3</sup> |  |
| Dormiterio 1            | 13,60 m <sup>3</sup> |  |
| Considerie              | 10,12 m <sup>1</sup> |  |
| Bafo 1                  | 3,40 m <sup>1</sup>  |  |
| Dormiterio 2            | 6,00 m <sup>3</sup>  |  |
| Ballo 2                 | 2,50 m <sup>2</sup>  |  |
| Vestibule               | 1,65 m²              |  |
| SUPERFICE CONSTRUIDA    | 51,01 m <sup>2</sup> |  |
| SUPERBINE (ITH EXTERING | 6.12 m <sup>2</sup>  |  |

# RESIDENCIAL LAS LOMAS

| TABLA DE SUPERFICIES<br>VIVIENDA 2B |                      |  |
|-------------------------------------|----------------------|--|
|                                     |                      |  |
| Estar - cecina                      | 21,00 m <sup>3</sup> |  |
| Dermitorio 1                        | 13,60 m <sup>3</sup> |  |
| Dormiforio                          | 10,12 m              |  |
| Ballo 1                             | 3,48 m               |  |
| Dermitorio 2                        | 6,00 m               |  |
| Baño 2                              | 2,50 m               |  |
| Vestibulo                           | 1,65 m <sup>3</sup>  |  |
| SUPERFICIE CONSTRUIDA               | 51,01 m <sup>3</sup> |  |

# RESIDENCIAL LAS LOMAS

| VIVIENDA 2B             |                      |
|-------------------------|----------------------|
| SUPERFICE ÚTIL          | 44,75 m²             |
| Estar - cocina          | 21,00 m <sup>2</sup> |
| Dormiterio 1            | 13,60 m <sup>3</sup> |
| Considerie              | 10,12 m              |
| dato 1                  | 3,48 m <sup>4</sup>  |
| Dorniterio 2            | 6,00 m <sup>4</sup>  |
| Bafe 2                  | 2,50 m <sup>3</sup>  |
| Vestibule               | 1,65 m <sup>3</sup>  |
| SUPERFICE CONSTRUIDA    | 51,01 m <sup>3</sup> |
| SUPERFICE ÚTIL EXTERIOR | 6,12 m <sup>2</sup>  |
| Terraza                 | 6,12 m <sup>3</sup>  |