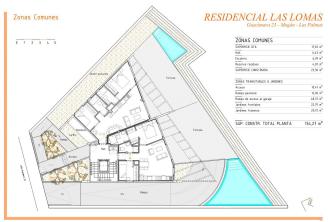

a 2 Dormitorios Planta Alta

Superficie útil 69,18 m2 Superficie trastero 5,75 m2
Superficie construida 59,80 m2 Superficie plaza de garaje 12,10 m2



RESIDENCIAL LAS LOMAS

| VIVIENDA 2A          |                      |
|----------------------|----------------------|
| SUPERFICE ÚTIL       | 49,18 m <sup>2</sup> |
| Estar - cocina       | 22,00 m²             |
| Dormiterio Suit 1    | 13,80 m <sup>2</sup> |
| Consillorio          | 10,21 m              |
| Ballo 1              | 3,59 m               |
| Dormiterio 2         | 9,12 m <sup>3</sup>  |
| Bafo 2               | 3,53 m <sup>3</sup>  |
| Distribuider         | 0,73 m <sup>2</sup>  |
| SUPERFICE CONSTRUIDA | 59,80 m <sup>4</sup> |
|                      |                      |
|                      |                      |







## RESIDENCIAL LAS LOMAS





TRASTERO-PLAZA 1b

Superficie útil. 44,75 n2
Superficie construida 54,06 n2
Superficie plaza de garaje 12,45 m2



1











# RESIDENCIAL LAS LOMAS





| TABLA DE SUPERFICIES<br>VIVIENDA 2B |                      |  |
|-------------------------------------|----------------------|--|
|                                     |                      |  |
| Estar - cecina                      | 21,00 m <sup>3</sup> |  |
| Dermitorio 1                        | 13,60 m <sup>3</sup> |  |
| Dormiforio                          | 10,12 m              |  |
| Ballo 1                             | 3,48 m               |  |
| Dermitorio 2                        | 6,00 m               |  |
| Baño 2                              | 2,50 m               |  |
| Vestibulo