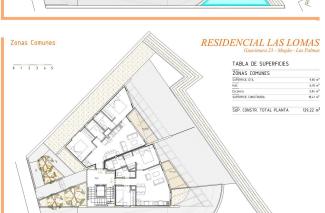

# RESIDENCIAL LAS LOMAS

VIVIENDA 1a Vivienda 2 Dormitorios Planta Baja

Superficie útil 47,58 m2 Superficie trastero 5,70 m2 Superficie construida 56,91 m2 Superficie plaza de garaje 11,35 m2

TABLA DE SUPERFICIES VIVIENDA 1A

RESIDENCIAL LAS LOMAS