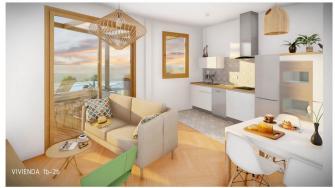

VIVIENDA 2a Vivienda 2 Dormitorios Planta Alta

Superficie útil 69,18 m2 Superficie trastero 5,75 m2
Superficie construida 59,80 m2 Superficie plaza de garaje 12,10 m2

RESIDENCIAL LAS LOMAS

| VIVIENDA 2A          |                      |
|----------------------|----------------------|
| SUPERFICE ÚTIL       | 49,18 m <sup>2</sup> |
| Estar - cocina       | 22,00 m²             |
| Dormiterio Suit 1    | 13,80 m <sup>2</sup> |
| Consillorio          | 10,21 m              |
| Ballo 1              | 3,59 m               |
| Dormiterio 2         | 9,12 m <sup>3</sup>  |
| Bafo 2               | 3,53 m <sup>3</sup>  |
| Distribuider         | 0,73 m <sup>2</sup>  |
| SUPERFICE CONSTRUIDA | 59,80 m <sup>4</sup> |
|                      |                      |
|                      |                      |

SUPERFICIE ÚTIL EXTERIOR 6,85 m²
Terraza 6,85 m²

| VIVIENDA       | 2a       |
|----------------|----------|
| Vivienda 2 Dor | mitorios |

Za

TRASTERO-PLAZA 2a

Interios Superficie útil 49,18 nz Superficie construida 59,80 nz Superficie plaza de garaje 12,10 nz