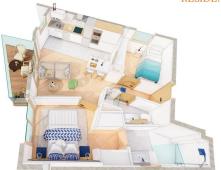

# RESIDENCIAL LAS LOMAS

Superficie útil 44,75 m2 Superficie trastero 5,92 m2 Superficie construida 54,06 m2 Superficie plaza de garaje 12,45 m2

# RESIDENCIAL LAS LOMAS

Superficie útil 44,75 m2 Superficie trastero 6,00 m2 Superficie construida 51,01 m2 Superficie plaza de garaje 14,15 m2

## RESIDENCIAL LAS LOMAS

TRASTERO-PLAZA 1b

Superficie útil. 44,75 n2
Superficie construida 54,06 n2
Superficie plaza de garaje 12,45 m2

1