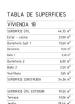

### TABLA DE SUPERFICIES

| VIVIENDA 2B             |                      |  |
|-------------------------|----------------------|--|
| SUPERFICIE ÚTIL         | 44,75 m²             |  |
| Estar - cocina          | 21,00 m <sup>3</sup> |  |
| Dormiterio 1            | 13,60 m <sup>3</sup> |  |
| Considerie              | 10,12 m <sup>1</sup> |  |
| Bafo 1                  | 3,40 m <sup>1</sup>  |  |
| Dormiterio 2            | 6,00 m <sup>3</sup>  |  |
| Ballo 2                 | 2,50 m <sup>2</sup>  |  |
| Vestibule               | 1,65 m²              |  |
| SUPERFICE CONSTRUIDA    | 51,01 m <sup>2</sup> |  |
| SUPERBINE (ITH EXTERING | 6.12 m <sup>2</sup>  |  |

# RESIDENCIAL LAS LOMAS

| TABLA DE SUPERFICIES<br>VIVIENDA 2B |                      |  |
|-------------------------------------|----------------------|--|
|                                     |                      |  |
| Estar - cecina                      | 21,00 m <sup>3</sup> |  |
| Dermitorio 1                        | 13,60 m <sup>3</sup> |  |
| Dormiforio                          | 10,12 m              |  |
| Ballo 1                             | 3,48 m               |  |
| Dermitorio 2                        | 6,00 m               |  |
| Baño 2                              | 2,50 m               |  |
| Vestibulo                           | 1,65 m <sup>3</sup>  |  |
| SUPERFICIE CONSTRUIDA               | 51,01 m <sup>3</sup> |  |

# RESIDENCIAL LAS LOMAS

| VIVIENDA 2B             |                      |
|-------------------------|----------------------|
| SUPERFICE ÚTIL          | 44,75 m²             |
| Estar - cocina          | 21,00 m <sup>2</sup> |
| Dormiterio 1            | 13,60 m <sup>3</sup> |
| Considerie              | 10,12 m              |
| dato 1                  | 3,48 m <sup>4</sup>  |
| Dorniterio 2            | 6,00 m <sup>4</sup>  |
| Bafe 2                  | 2,50 m <sup>3</sup>  |
| Vestibule               | 1,65 m <sup>3</sup>  |
| SUPERFICE CONSTRUIDA    | 51,01 m <sup>3</sup> |
| SUPERFICE ÚTIL EXTERIOR | 6,12 m <sup>2</sup>  |
| Terraza                 | 6,12 m <sup>3</sup>  |