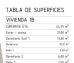

### TABLA DE SUPERFICIES

| VIVIENDA 2B             |                      |  |
|-------------------------|----------------------|--|
| SUPERFICIE ÚTIL         | 44,75 m²             |  |
| Estar - cocina          | 21,00 m <sup>3</sup> |  |
| Dormiterio 1            | 13,60 m <sup>3</sup> |  |
| Considerie              | 10,12 m <sup>1</sup> |  |
| Bafo 1                  | 3,40 m <sup>1</sup>  |  |
| Dormiterio 2            | 6,00 m <sup>3</sup>  |  |
| Ballo 2                 | 2,50 m <sup>2</sup>  |  |
| Vestibule               | 1,65 m²              |  |
| SUPERFICE CONSTRUIDA    | 51,01 m <sup>2</sup> |  |
| SUPERBINE (ITH EXTERING | 6.12 m <sup>2</sup>  |  |

# RESIDENCIAL LAS LOMAS

| TABLA DE SUPERFICIES<br>VIVIENDA 2B |                      |  |
|-------------------------------------|----------------------|--|
|                                     |                      |  |
| Estar - cecina                      | 21,00 m <sup>3</sup> |  |
| Dermitorio 1                        | 13,60 m <sup>3</sup> |  |
| Dormiforio                          | 10,12 m              |  |
| Ballo 1                             | 3,48 m               |  |
| Dermitorio 2                        | 6,00 m               |  |
| Baño 2                              | 2,50 m               |  |
| Vestibulo                           | 1,65 m <sup>3</sup>  |  |
| SUPERFICIE CONSTRUIDA               | 51,01 m <sup>3</sup> |  |

# RESIDENCIAL LAS LOMAS

| VIVIENDA 2B             |                      |
|-------------------------|----------------------|
| SUPERFICE ÚTIL          | 44,75 m²             |
| Estar - cocina          | 21,00 m <sup>2</sup> |
| Dormiterio 1            | 13,60 m <sup>3</sup> |
| Considerie              | 10,12 m              |
| dato 1                  | 3,48 m <sup>4</sup>  |
| Dorniterio 2            | 6,00 m <sup>4</sup>  |
| Bafe 2                  | 2,50 m <sup>3</sup>  |
| Vestibule               | 1,65 m <sup>3</sup>  |
| SUPERFICE CONSTRUIDA    | 51,01 m <sup>3</sup> |
| SUPERFICE ÚTIL EXTERIOR | 6,12 m <sup>2</sup>  |
| Terraza                 | 6,12 m <sup>3</sup>  |