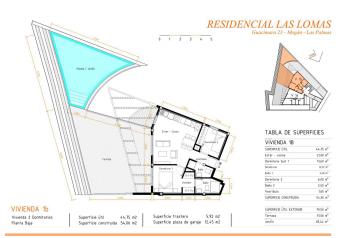

RESIDENCIAL LAS LOMAS

VIVIENDA 2a Vivienda 2 Dormitorios Planta Alta

Superficie útil 69,18 m2 Superficie trastero 5,75 m2
Superficie construida 59,80 m2 Superficie plaza de garaje 12,10 m2

RESIDENCIAL LAS LOMAS

| VIVIENDA 2A          |                      |
|----------------------|----------------------|
| SUPERFICE ÚTIL       | 49,18 m <sup>2</sup> |
| Estar - cocina       | 22,00 m²             |
| Dormiterio Suit 1    | 13,80 m <sup>2</sup> |
| Consillorio          | 10,21 m              |
| Ballo 1              | 3,59 m               |
| Dormiterio 2         | 9,12 m <sup>3</sup>  |
| Bafo 2               | 3,53 m <sup>3</sup>  |
| Distribuider         | 0,73 m <sup>2</sup>  |
| SUPERFICE CONSTRUIDA | 59,80 m <sup>4</sup> |
|                      |                      |
|                      |                      |

| TABLA DE SUPERFICIES |          |
|----------------------|----------|
| VIVIENDA 2A          |          |
| SUPERFICIE ÚTIL      | 49,18 ni |
| Estar - cocina       | 22,00 m  |
| Dormitoria Suit 1    | 13,80 m  |
| Dormiterso           | 10,21 m  |
| Ballo 1              | 3,59 m   |
| Dormitoria 2         | 9,12 m   |
| Baño 2               | 3,53 m   |
| Distribuidar         | 0,73 m   |

SUPERFICIE ÚTIL EXTERIOR 6,85 m²
Terraza 6,85 m²

| VIVIENDA       | 2a       |
|----------------|----------|
| Vivienda 2 Dor | mitorios |

Za

TRASTERO-PLAZA 2a

Interios Superficie útil 49,18 nz Superficie construida 59,80 nz Superficie plaza de garaje 12,10 nz