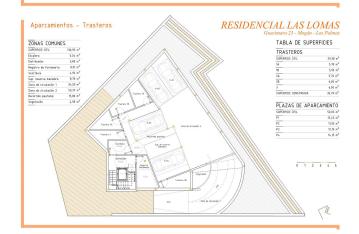

## RESIDENCIAL LAS LOMAS

TRASTERO-PLAZA 1b

Superficie útil. 44,75 n2
Superficie construida 54,06 n2
Superficie plaza de garaje 12,45 m2

1