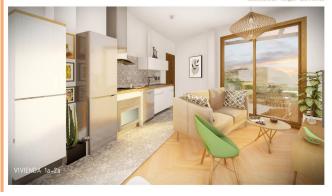

# RESIDENCIAL LAS LOMAS

Superficie útil 44,75 m2 Superficie trastero 6,00 m2 Superficie construida 51,01 m2 Superficie plaza de garaje 14,15 m2

### TABLA DE SUPERFICIES

| VIVIENDA 2B             |                      |  |
|-------------------------|----------------------|--|
| SUPERFICIE ÚTIL         | 44,75 m²             |  |
| Estar - cocina          | 21,00 m <sup>3</sup> |  |
| Dormiterio 1            | 13,60 m <sup>3</sup> |  |
| Considerie              | 10,12 m <sup>1</sup> |  |
| Bafo 1                  | 3,40 m <sup>1</sup>  |  |
| Dormiterio 2            | 6,00 m <sup>3</sup>  |  |
| Ballo 2                 | 2,50 m <sup>2</sup>  |  |
| Vestibule               | 1,65 m²              |  |
| SUPERFICE CONSTRUIDA    | 51,01 m <sup>2</sup> |  |
| SUPERBINE (ITH EXTERING | 6.12 m <sup>2</sup>  |  |

# RESIDENCIAL LAS LOMAS

| TABLA DE SUPERFICIES<br>VIVIENDA 2B |                      |  |
|-------------------------------------|----------------------|--|
|                                     |                      |  |
| Estar - cecina                      | 21,00 m <sup>3</sup> |  |
| Dermitorio 1                        | 13,60 m <sup>3</sup> |  |
| Dormiforio                          | 10,12 m              |  |
| Ballo 1                             | 3,48 m               |  |
| Dermitorio 2                        | 6,00 m               |  |
| Baño 2                              | 2,50 m               |  |
| Vestibulo                           | 1,65 m <sup>3</sup>  |  |
| SUPERFICIE CONSTRUIDA               | 51,01 m <sup>3</sup> |  |

# RESIDENCIAL LAS LOMAS

| VIVIENDA 2B             |                      |
|-------------------------|----------------------|
| SUPERFICE ÚTIL          | 44,75 m²             |
| Estar - cocina          | 21,00 m <sup>2</sup> |
| Dormiterio 1            | 13,60 m <sup>3</sup> |
| Considerie              | 10,12 m              |
| dato 1                  | 3,48 m <sup>4</sup>  |
| Dorniterio 2            | 6,00 m <sup>4</sup>  |
| Bafe 2                  | 2,50 m <sup>3</sup>  |
| Vestibule               | 1,65 m <sup>3</sup>  |
| SUPERFICE CONSTRUIDA    | 51,01 m <sup>3</sup> |
| SUPERFICE ÚTIL EXTERIOR | 6,12 m <sup>2</sup>  |
| Terraza                 | 6,12 m <sup>3</sup>  |