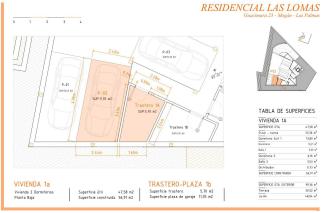

## RESIDENCIAL LAS LOMAS

TRASTERO-PLAZA 1b

Superficie útil. 44,75 n2
Superficie construida 54,06 n2
Superficie plaza de garaje 12,45 m2

1