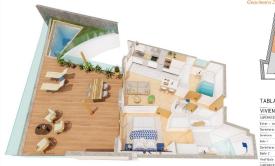

VIVIENDA 2a Vivienda 2 Dormitorios Planta Alta

Superficie útil 69,18 m2 Superficie trastero 5,75 m2
Superficie construida 59,80 m2 Superficie plaza de garaje 12,10 m2

RESIDENCIAL LAS LOMAS

| VIVIENDA 2A          |                      |
|----------------------|----------------------|
| SUPERFICE ÚTIL       | 49,18 m <sup>2</sup> |
| Estar - cocina       | 22,00 m²             |
| Dormiterio Suit 1    | 13,80 m <sup>2</sup> |
| Consillorio          | 10,21 m              |
| Ballo 1              | 3,59 m               |
| Dormiterio 2         | 9,12 m <sup>3</sup>  |
| Bafo 2               | 3,53 m <sup>3</sup>  |
| Distribuider         | 0,73 m <sup>2</sup>  |
| SUPERFICE CONSTRUIDA | 59,80 m <sup>4</sup> |
|                      |                      |
|                      |                      |

SUPERFICIE ÚTIL EXTERIOR 6,85 m²
Terraza 6,85 m²

| VIVIENDA       | 2a       |
|----------------|----------|
| Vivienda 2 Dor | mitorios |

Za

TRASTERO-PLAZA 2a

Interios Superficie útil 49,18 nz Superficie construida 59,80 nz Superficie plaza de garaje 12,10 nz