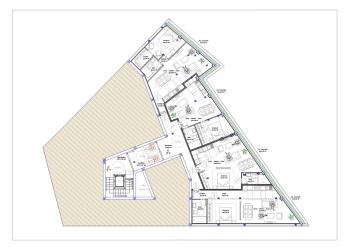

# **Property Descriptions**

Our agency offers for sale a residential building project located in the upper part of Arguineguin with wonderful panoramic views of the sea.

We present in this small residential complex of four units of a superior standard with spacious private terraces, garden and sea views. It has garage spaces with storage rooms included, installation of solar panels, common garden areas and communal pool- Interior with two bedrooms, living room-kitchen and bathroom.

It is a new modern, sustainable, creative and family project.

Close to service areas such as supermarket, playground, shopping center, restaurants and a few minutes drive from the beach.