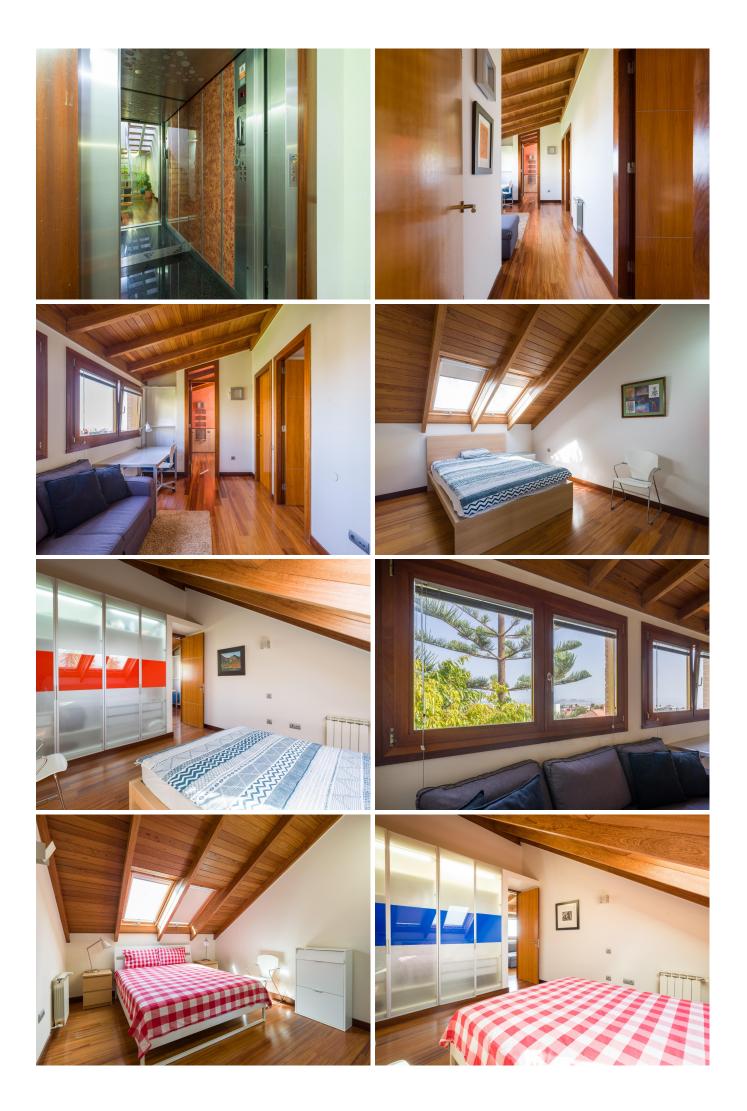

## **Property Descriptions**

Located near the university in Tafira, this chalet built in 2003 offers panoramic views of Isleta and visual access to the sea from almost every point of the residence.

The property sits on a 1,000  $m^2$  plot with 600  $m^2$  of constructed area spread across 4 floors, accessible by both stairs and an elevator.

The chalet has 4 bedrooms and two independent apartments, allowing for comfortable accommodations for both family and guests.

The main floor houses the social area with an integrated living room, kitchen, and dining room that connect to the garden via sliding doors, optimizing space and natural light. The upper floor is dedicated to the bedrooms; one wing of the house contains three bedrooms, each approximately 12 m<sup>2</sup>, with built-in wardrobes, heating, and pitched ceilings, sharing a full bathroom and a living room. On the other side, the master bedroom includes a 50 m<sup>2</sup> walk-in closet, a private