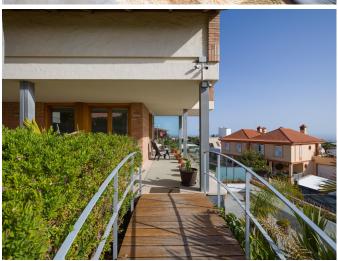

## **Property Descriptions**

Located near the university in Tafira, this chalet built in 2003 offers panoramic views of Isleta and visual access to the sea from almost every point of the residence.

The property sits on a 1,000  $m^2$  plot with 600  $m^2$  of constructed area spread across 4 floors, accessible by both stairs and an elevator.