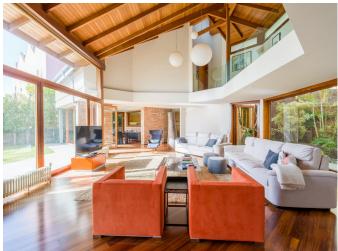

The chalet has 4 bedrooms and two independent apartments, allowing for comfortable accommodations for both family and guests.

The main floor houses the social area with an integrated living room, kitchen, and dining room that connect to the garden via sliding doors, optimizing space and natural light. The upper floor is dedicated to the bedrooms; one wing of the house contains three bedrooms, each approximately 12 m<sup>2</sup>, with built-in wardrobes, heating, and pitched ceilings, sharing a full bathroom and a living room. On the other side, the master bedroom includes a 50 m<sup>2</sup> walk-in closet, a private

bathroom with direct access to the pool.

The materials used for the construction of the home include solid brick, glass, and tropical wood, adding a touch of elegance and durability. The gabled roof features adequate ventilation through an air chamber, eliminating the need for air conditioning throughout the year.