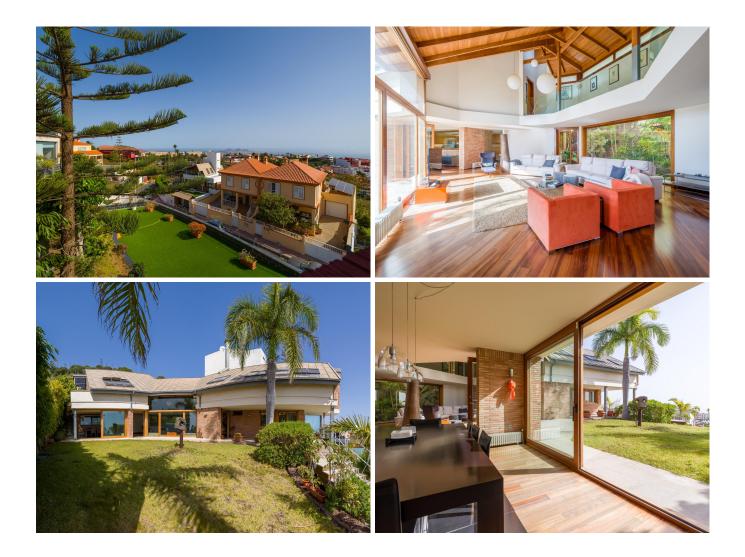

## **Property Descriptions**

Located near the university in Tafira, this chalet built in 2003 offers panoramic views of Isleta and visual access to the sea from almost every point of the residence.

The property sits on a 1,000  $m^2$  plot with 600  $m^2$  of constructed area spread across 4 floors, accessible by both stairs and an elevator.

The home includes a spacious 150  $\mbox{m}^2$  garage capable of accommodating up to 4 vehicles.

Recreational facilities comprise a gym, a sauna, and a 70 m<sup>3</sup> indoor pool with a retractable roof and a saline hydrolysis purification system, ensuring efficient and eco-friendly maintenance. The pool water is maintained at a constant temperature thanks to solar panels. Among the green areas, a highlight is an interior garden featuring a natural volcanic stone waterfall and a variety of palm trees, ideal for enjoying a peaceful and natural environment.

The chalet has 4 bedrooms and two independent apartments, allowing for comfortable accommodations for both family and guests.

The main floor houses the social area with an integrated living room, kitchen, and dining room that connect to the garden via sliding doors, optimizing space and natural light. The upper floor is dedicated to the bedrooms; one wing of the house contains three bedrooms, each approximately 12 m<sup>2</sup>, with built-in wardrobes, heating, and pitched ceilings, sharing a full bathroom and a living room. On the other side, the master bedroom includes a 50 m<sup>2</sup> walk-in closet, a private