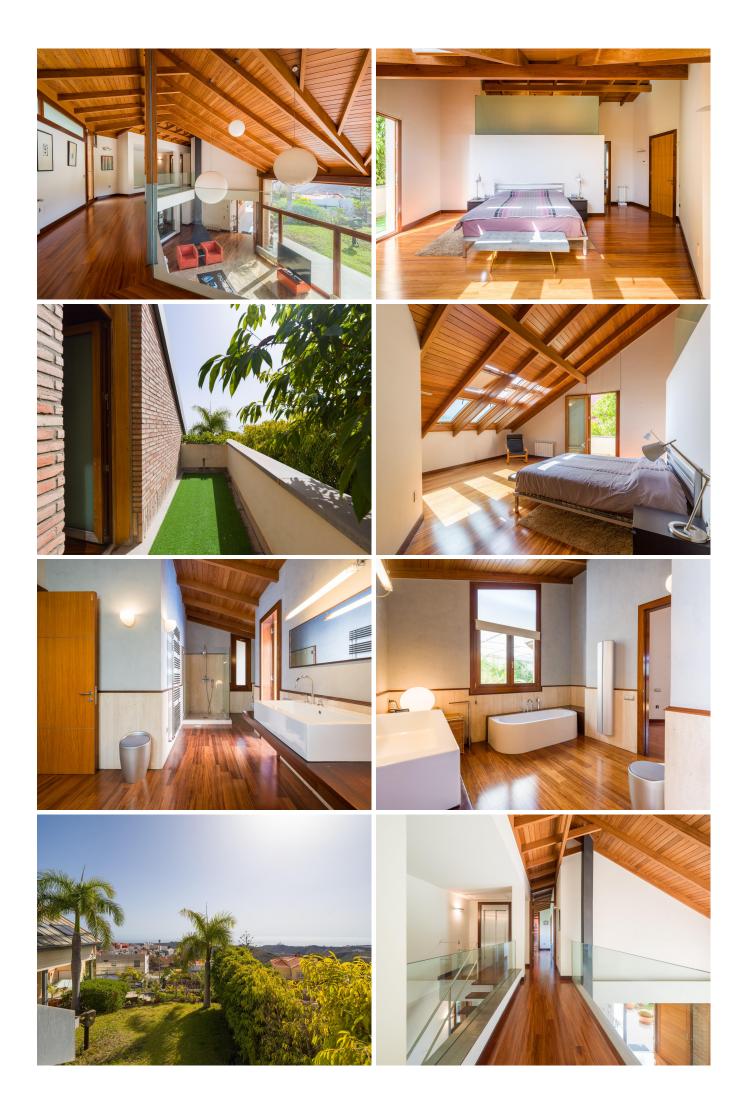

## **Property Descriptions**

Located near the university in Tafira, this chalet built in 2003 offers panoramic views of Isleta and visual access to the sea from almost every point of the residence.

The property sits on a 1,000  $m^2$  plot with 600  $m^2$  of constructed area spread across 4 floors, accessible by both stairs and an elevator.

The home includes a spacious 150  $\mbox{m}^2$  garage capable of accommodating up to 4 vehicles.

Recreational facilities comprise a gym, a sauna, and a 70 m<sup>3</sup> indoor pool with a retractable roof and a saline hydrolysis purification system, ensuring efficient and eco-friendly maintenance. The pool water is maintained at a constant temperature thanks to solar panels. Among the green areas, a highlight is an interior garden featuring a natural volcanic stone waterfall and a variety of palm trees, ideal for enjoying a peaceful and natural environment.

The chalet has 4 bedrooms and two independent apartments, allowing for comfortable accommodations for both family and guests.

The main floor houses the social area with an integrated living room, kitchen, and dining room that connect to the garden via sliding doors, optimizing space and natural light. The upper floor is dedicated to the bedrooms; one wing of the house contains three bedrooms, each approximately 12 m<sup>2</sup>, with built-in wardrobes, heating, and pitched ceilings, sharing a full bathroom and a living room. On the other side, the master bedroom includes a 50 m<sup>2</sup> walk-in closet, a private

bathroom with direct access to the pool.

The materials used for the construction of the home include solid brick, glass, and tropical wood, adding a touch of elegance and durability. The gabled roof features adequate ventilation through an air chamber, eliminating the need for air conditioning throughout the year.