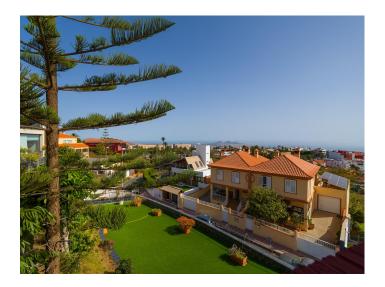

## **Property Descriptions**

Located near the university in Tafira, this chalet built in 2003 offers panoramic views of Isleta and visual access to the sea from almost every point of the residence.

The property sits on a 1,000  $m^2$  plot with 600  $m^2$  of constructed area spread across 4 floors, accessible by both stairs and an elevator.

The home includes a spacious 150  $\mbox{m}^2$  garage capable of accommodating up to 4 vehicles.

Recreational facilities comprise a gym, a sauna, and a 70 m<sup>3</sup> indoor pool with a retractable roof and a saline hydrolysis purification system, ensuring efficient and eco-friendly maintenance. The pool water is maintained at a constant temperature thanks to solar panels. Among the green areas, a highlight is an interior garden featuring a natural volcanic stone waterfall and a variety of palm trees, ideal for enjoying a peaceful and natural environment.