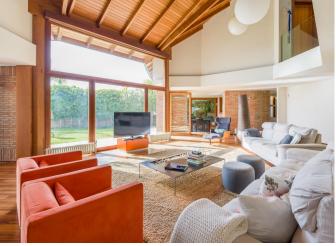

The chalet has 4 bedrooms and two independent apartments, allowing for comfortable accommodations for both family and guests.

The main floor houses the social area with an integrated living room, kitchen, and dining room that connect to the garden via sliding doors, optimizing space and natural light. The upper floor is dedicated to the bedrooms; one wing of the house contains three bedrooms, each approximately 12 m<sup>2</sup>, with built-in wardrobes, heating, and pitched ceilings, sharing a full bathroom and a living room. On the other side, the master bedroom includes a 50 m<sup>2</sup> walk-in closet, a private

bathroom with direct access to the pool.

The materials used for the construction of the home include solid brick, glass, and tropical wood, adding a touch of elegance and durability. The gabled roof features adequate ventilation through an air chamber, eliminating the need for air conditioning throughout the year.