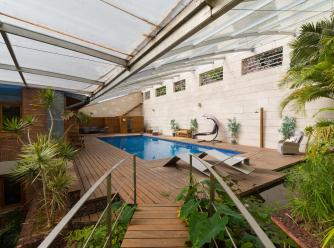

The home includes a spacious 150  $\mbox{m}^2$  garage capable of accommodating up to 4 vehicles.

Recreational facilities comprise a gym, a sauna, and a 70 m<sup>3</sup> indoor pool with a retractable roof and a saline hydrolysis purification system, ensuring efficient and eco-friendly maintenance. The pool water is maintained at a constant temperature thanks to solar panels. Among the green areas, a highlight is an interior garden featuring a natural volcanic stone waterfall and a variety of palm trees, ideal for enjoying a peaceful and natural environment.