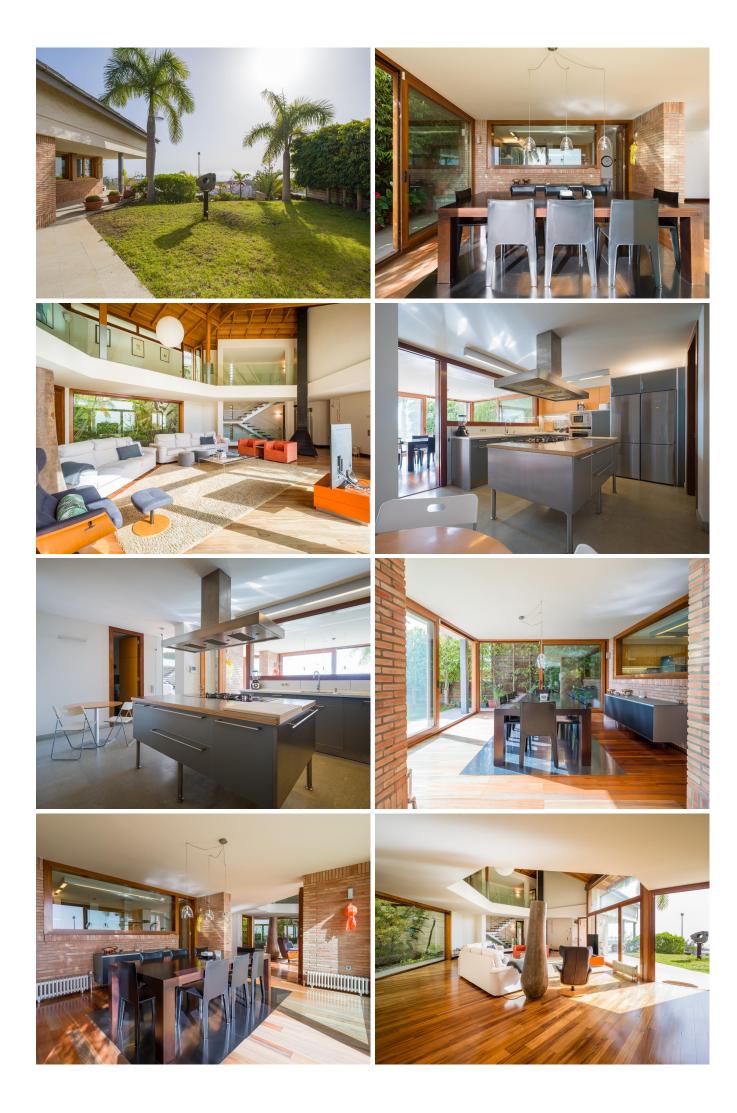

The home includes a spacious 150  $\mbox{m}^2$  garage capable of accommodating up to 4 vehicles.

Recreational facilities comprise a gym, a sauna, and a 70 m<sup>3</sup> indoor pool with a retractable roof and a saline hydrolysis purification system, ensuring efficient and eco-friendly maintenance. The pool water is maintained at a constant temperature thanks to solar panels. Among the green areas, a highlight is an interior garden featuring a natural volcanic stone waterfall and a variety of palm trees, ideal for enjoying a peaceful and natural environment.

The chalet has 4 bedrooms and two independent apartments, allowing for comfortable accommodations for both family and guests.

The main floor houses the social area with an integrated living room, kitchen, and dining room that connect to the garden via sliding doors, optimizing space and natural light. The upper floor is dedicated to the bedrooms; one wing of the house contains three bedrooms, each approximately 12 m<sup>2</sup>, with built-in wardrobes, heating, and pitched ceilings, sharing a full bathroom and a living room. On the other side, the master bedroom includes a 50 m<sup>2</sup> walk-in closet, a private

bathroom with direct access to the pool.

The materials used for the construction of the home include solid brick, glass, and tropical wood, adding a touch of elegance and durability. The gabled roof features adequate ventilation through an air chamber, eliminating the need for air conditioning throughout the year.