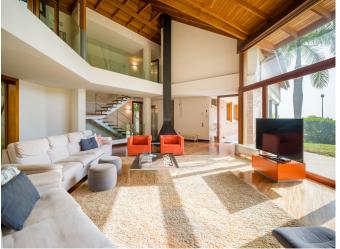

The chalet has 4 bedrooms and two independent apartments, allowing for comfortable accommodations for both family and guests.

The main floor houses the social area with an integrated living room, kitchen, and dining room that connect to the garden via sliding doors, optimizing space and natural light. The upper floor is dedicated to the bedrooms; one wing of the house contains three bedrooms, each approximately 12 m<sup>2</sup>, with built-in wardrobes, heating, and pitched ceilings, sharing a full bathroom and a living room. On the other side, the master bedroom includes a 50 m<sup>2</sup> walk-in closet, a private

bathroom with direct access to the pool.

The materials used for the construction of the home include solid brick, glass, and tropical wood, adding a touch of elegance and durability. The gabled roof features adequate ventilation through an air chamber, eliminating the need for air conditioning throughout the year.