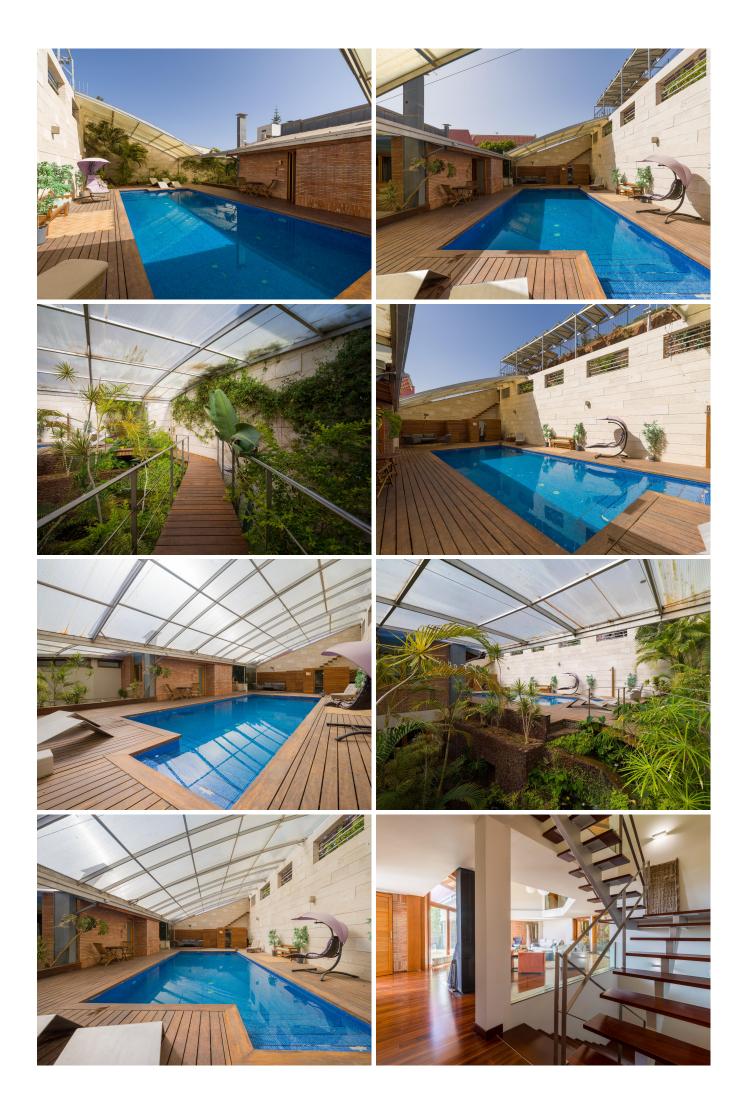

The home includes a spacious 150  $\mbox{m}^2$  garage capable of accommodating up to 4 vehicles.

Recreational facilities comprise a gym, a sauna, and a 70 m<sup>3</sup> indoor pool with a retractable roof and a saline hydrolysis purification system, ensuring efficient and eco-friendly maintenance. The pool water is maintained at a constant temperature thanks to solar panels. Among the green areas, a highlight is an interior garden featuring a natural volcanic stone waterfall and a variety of palm trees, ideal for enjoying a peaceful and natural environment.

The chalet has 4 bedrooms and two independent apartments, allowing for comfortable accommodations for both family and guests.

The main floor houses the social area with an integrated living room, kitchen, and dining room that connect to the garden via sliding doors, optimizing space and natural light. The upper floor is dedicated to the bedrooms; one wing of the house contains three bedrooms, each approximately 12 m<sup>2</sup>, with built-in wardrobes, heating, and pitched ceilings, sharing a full bathroom and a living room. On the other side, the master bedroom includes a 50 m<sup>2</sup> walk-in closet, a private