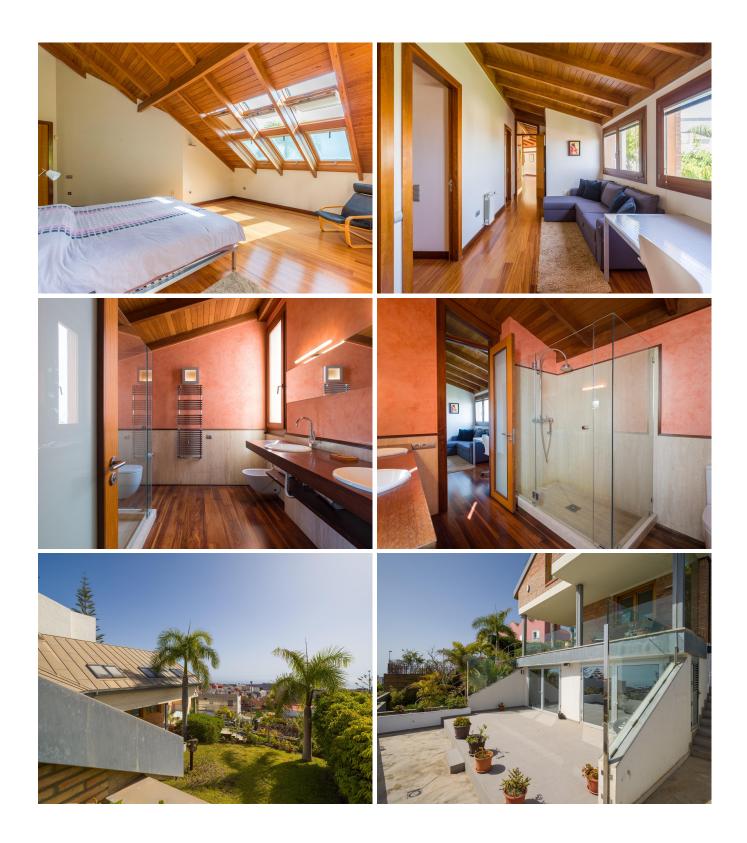

The chalet has 4 bedrooms and two independent apartments, allowing for comfortable accommodations for both family and guests.

The main floor houses the social area with an integrated living room, kitchen, and dining room that connect to the garden via sliding doors, optimizing space and natural light. The upper floor is dedicated to the bedrooms; one wing of the house contains three bedrooms, each approximately 12 m<sup>2</sup>, with built-in wardrobes, heating, and pitched ceilings, sharing a full bathroom and a living room. On the other side, the master bedroom includes a 50 m<sup>2</sup> walk-in closet, a private

bathroom with direct access to the pool.

The materials used for the construction of the home include solid brick, glass, and tropical wood, adding a touch of elegance and durability. The gabled roof features adequate ventilation through an air chamber, eliminating the need for air conditioning throughout the year.