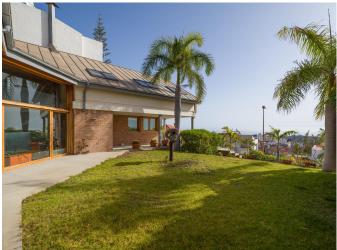

## **Property Descriptions**

Located near the university in Tafira, this chalet built in 2003 offers panoramic views of Isleta and visual access to the sea from almost every point of the residence.

The property sits on a 1,000  $m^2$  plot with 600  $m^2$  of constructed area spread across 4 floors, accessible by both stairs and an elevator.

The home includes a spacious 150  $\mbox{m}^2$  garage capable of accommodating up to 4 vehicles.

Recreational facilities comprise a gym, a sauna, and a 70 m<sup>3</sup> indoor pool with a retractable roof and a saline hydrolysis purification system, ensuring efficient and eco-friendly maintenance. The pool water is maintained at a constant temperature thanks to solar panels. Among the green areas, a highlight is an interior garden featuring a natural volcanic stone waterfall and a variety of palm trees, ideal for enjoying a peaceful and natural environment.