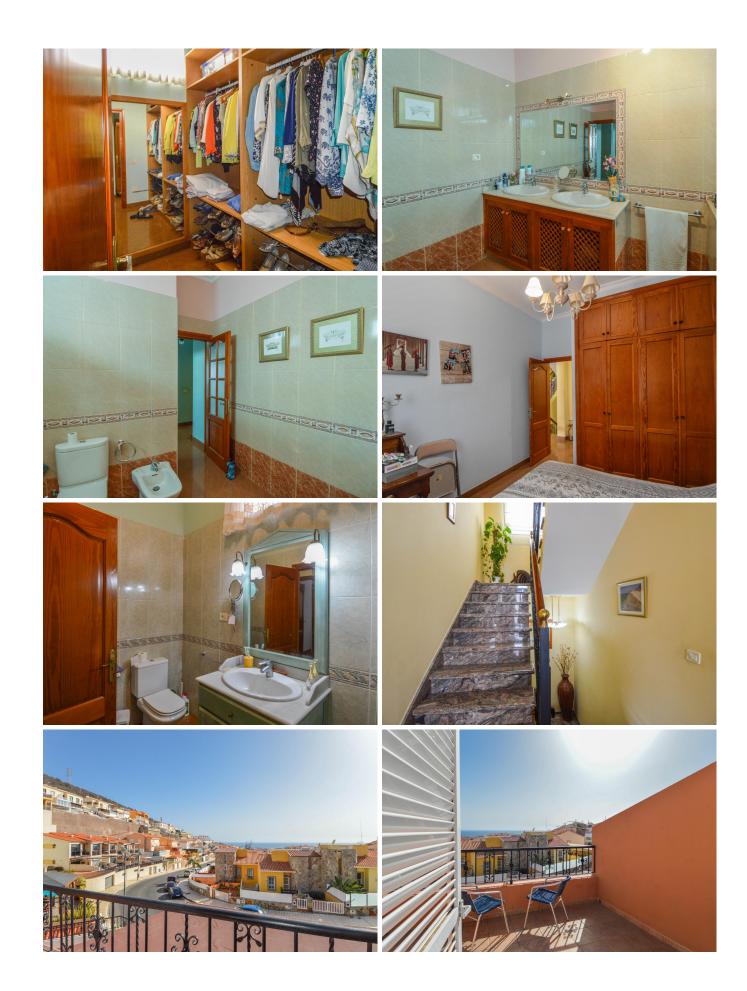

We access the main floor where we find a large terrace with sea views, a wooden pergola where you can enjoy family gatherings and an incredible private swimming pool with solarium and barbecue area.

The interior consists of a hall, living room with TV, lounge, equipped kitchen with access to the rear terrace, two large bedrooms, one of them with a dressing room and a full bathroom. From the bedrooms you can access the terrace.

The upper floor has a large bedroom with two open terraces overlooking the sea and a spacious attic at different levels, ideal for the "little ones" of the family.

The basement floor intended for garage has a direct entrance from the street and a parking capacity for 3 vehicles as well as a storage room.