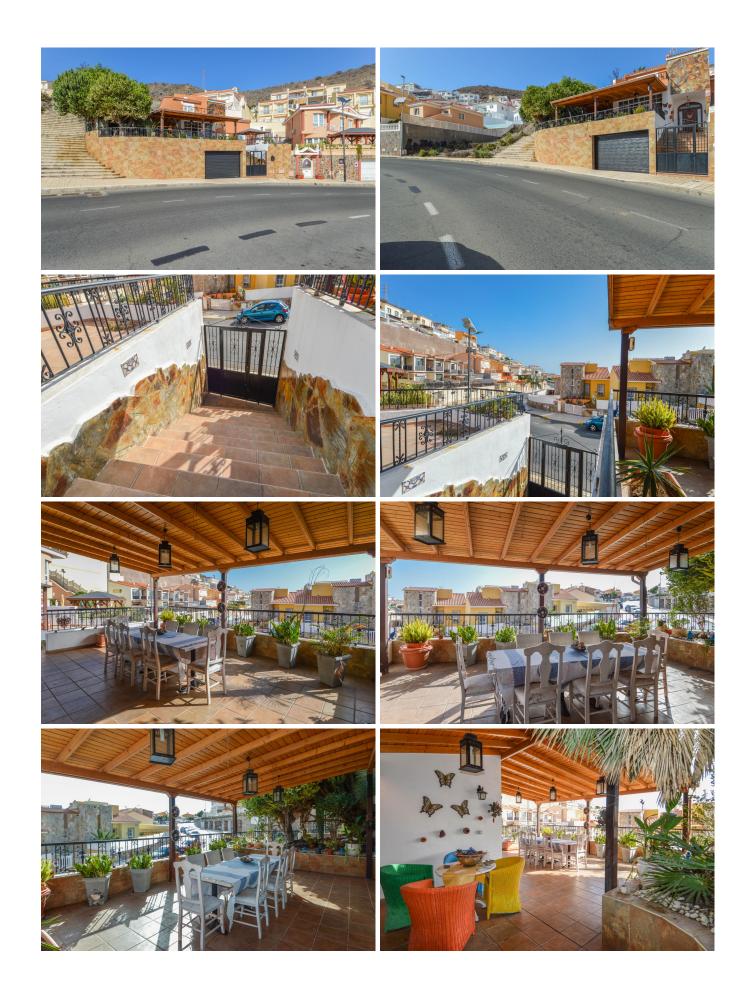

We access the main floor where we find a large terrace with sea views, a wooden pergola where you can enjoy family gatherings and an incredible private swimming pool with solarium and barbecue area.

The interior consists of a hall, living room with TV, lounge, equipped kitchen with access to the rear terrace, two large bedrooms, one of them with a dressing room and a full bathroom. From the bedrooms you can access the terrace.

The upper floor has a large bedroom with two open terraces overlooking the sea and a spacious attic at different levels, ideal for the "little ones" of the family.

The basement floor intended for garage has a direct entrance from the street and a parking capacity for 3 vehicles as well as a storage room.