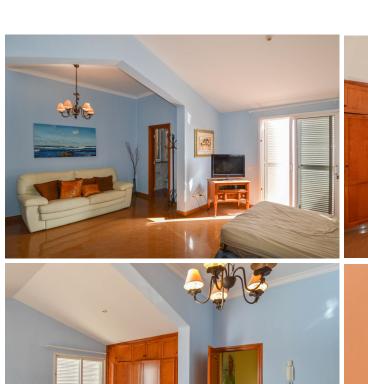

We access the main floor where we find a large terrace with sea views, a wooden pergola where you can enjoy family gatherings and an incredible private swimming pool with solarium and barbecue area.

The interior consists of a hall, living room with TV, lounge, equipped kitchen with access to the rear terrace, two large bedrooms, one of them with a dressing room and a full bathroom. From the bedrooms you can access the terrace.

The upper floor has a large bedroom with two open terraces overlooking the sea and a spacious attic at different levels, ideal for the "little ones" of the family.

The basement floor intended for garage has a direct entrance from the street and a parking capacity for 3 vehicles as well as a storage room.