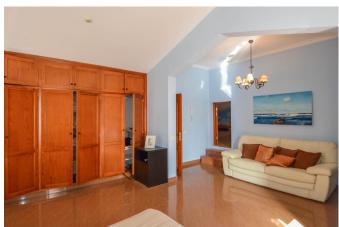

We access the main floor where we find a large terrace with sea views, a wooden pergola where you can enjoy family gatherings and an incredible private swimming pool with solarium and barbecue area.

The interior consists of a hall, living room with TV, lounge, equipped kitchen with access to the rear terrace, two large bedrooms, one of them with a dressing room and a full bathroom. From the bedrooms you can access the terrace.