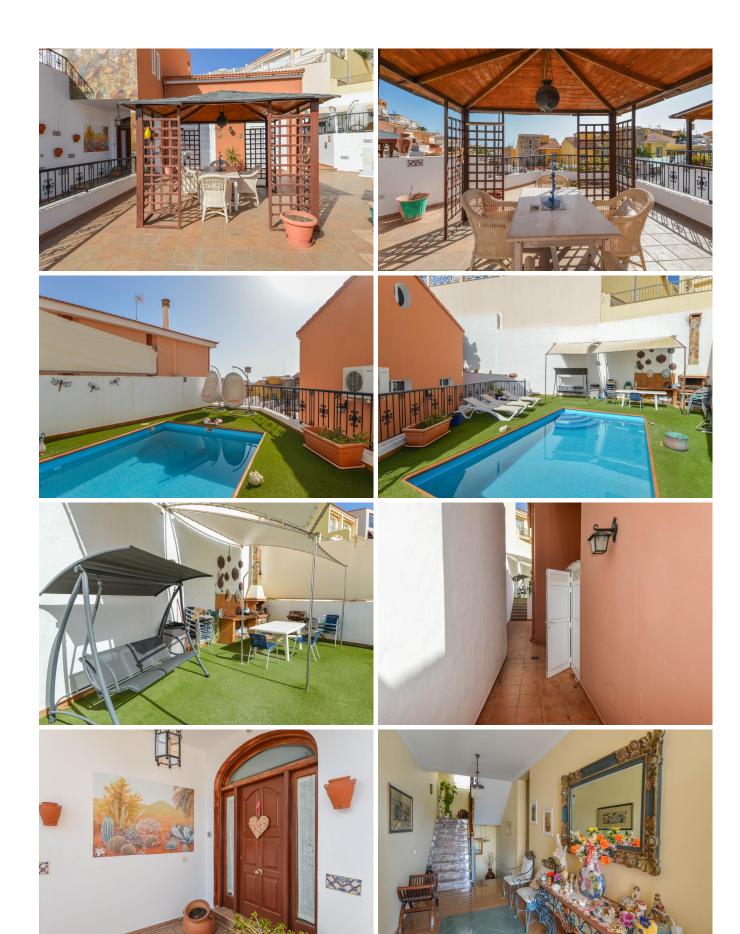

We access the main floor where we find a large terrace with sea views, a wooden pergola where you can enjoy family gatherings and an incredible private swimming pool with solarium and barbecue area.

The interior consists of a hall, living room with TV, lounge, equipped kitchen with access to the rear terrace, two large bedrooms, one of them with a dressing room and a full bathroom. From the bedrooms you can access the terrace.

The upper floor has a large bedroom with two open terraces overlooking the sea and a spacious attic at different levels, ideal for the "little ones" of the family.

The basement floor intended for garage has a direct entrance from the street and a parking capacity for 3 vehicles as well as a storage room.