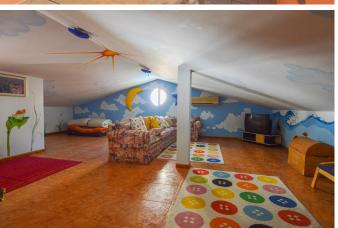

The upper floor has a large bedroom with two open terraces overlooking the sea and a spacious attic at different levels, ideal for the "little ones" of the family.

The basement floor intended for garage has a direct entrance from the street and a parking capacity for 3 vehicles as well as a storage room.