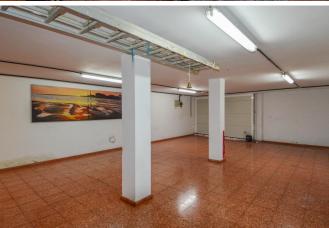

The upper floor has a large bedroom with two open terraces overlooking the sea and a spacious attic at different levels, ideal for the "little ones" of the family.

The basement floor intended for garage has a direct entrance from the street and a parking capacity for 3 vehicles as well as a storage room.