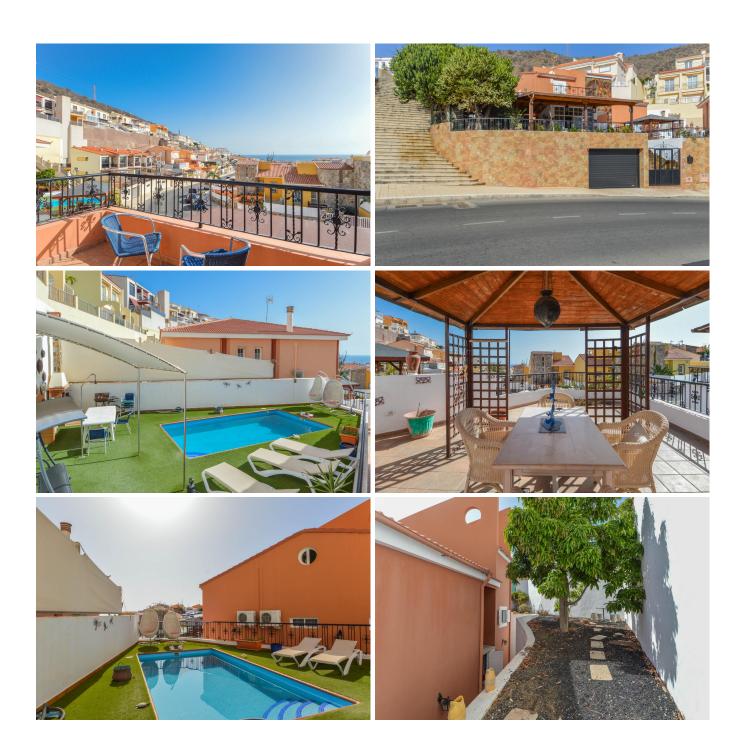

## **Property Descriptions**

We are delighted to present this magnificent property located in Loma Dos de Arguineguin.

The villa is made up of two floors and a spacious basement. It stands out for its enormous outdoor spaces and the possibilities inside.

We access the main floor where we find a large terrace with sea views, a wooden pergola where you can enjoy family gatherings and an incredible private swimming pool with solarium and barbecue area.

The interior consists of a hall, living room with TV, lounge, equipped kitchen with access to the rear terrace, two large bedrooms, one of them with a dressing room and a full bathroom. From the bedrooms you can access the terrace.

The upper floor has a large bedroom with two open terraces overlooking the sea and a spacious attic at different levels, ideal for the "little ones" of the family.

The basement floor intended for garage has a direct entrance from the street and a parking capacity for 3 vehicles as well as a storage room.