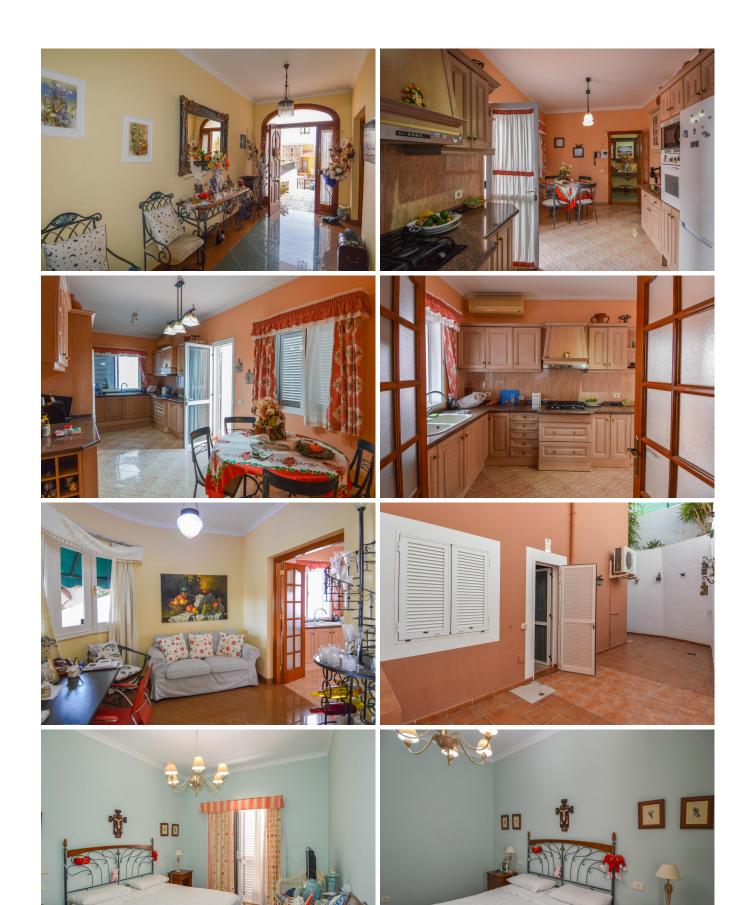

## **Property Descriptions**

We are delighted to present this magnificent property located in Loma Dos de Arguineguin.

The villa is made up of two floors and a spacious basement. It stands out for its enormous outdoor spaces and the possibilities inside.

We access the main floor where we find a large terrace with sea views, a wooden pergola where you can enjoy family gatherings and an incredible private swimming pool with solarium and barbecue area.

The interior consists of a hall, living room with TV, lounge, equipped kitchen with access to the rear terrace, two large bedrooms, one of them with a dressing room and a full bathroom. From the bedrooms you can access the terrace.

The upper floor has a large bedroom with two open terraces overlooking the sea and a spacious attic at different levels, ideal for the "little ones" of the family.

The basement floor intended for garage has a direct entrance from the street and a parking capacity for 3 vehicles as well as a storage room.