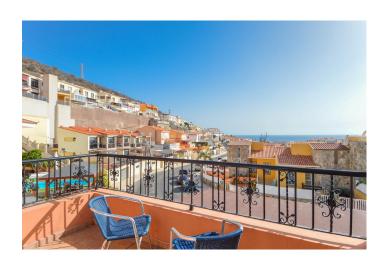

We access the main floor where we find a large terrace with sea views, a wooden pergola where you can enjoy family gatherings and an incredible private swimming pool with solarium and barbecue area.

The interior consists of a hall, living room with TV, lounge, equipped kitchen with access to the rear terrace, two large bedrooms, one of them with a dressing room and a full bathroom. From the bedrooms you can access the terrace.