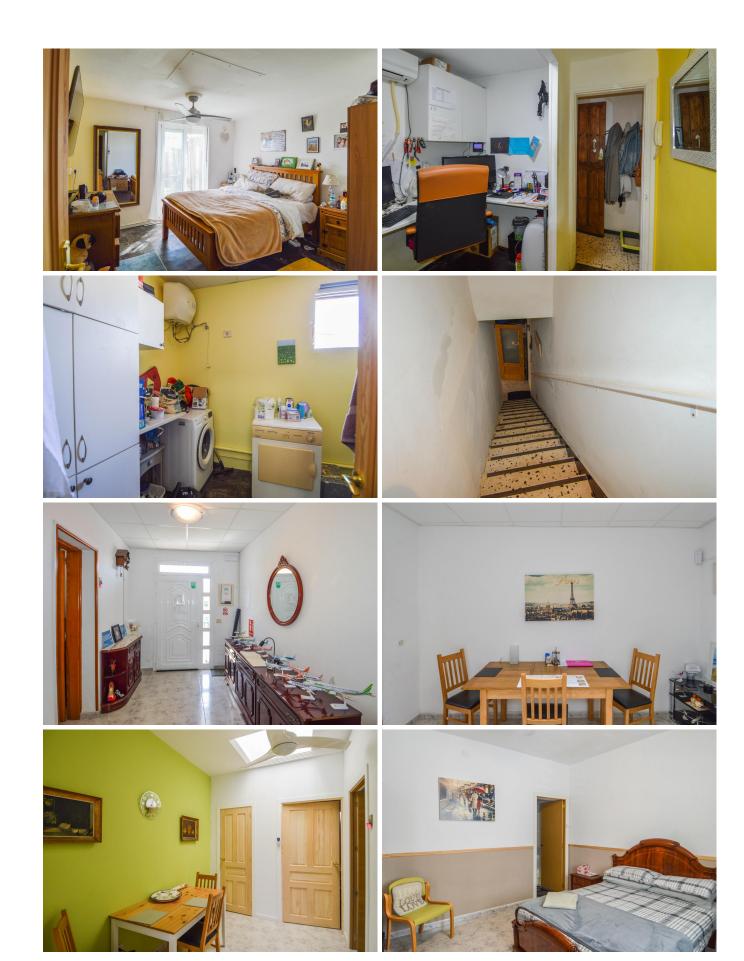

The main floor consists of an entrance hall, a spacious, bright living room, an equipped kitchen with access to the upper floor, a double bedroom with an en-suite bathroom and two small storage rooms. On a different level we find a living room, an equipped kitchen, two double bedrooms with private bathrooms and a bathroom with a separate shower.

The upper floor consists of an incredible terrace with a solarium and jacuzzi overlooking the sea, the interior with a separate entrance consists of an office, a bedroom with a terrace and garden, a utility room, and a large kitchen with a dining room.

The upper terrace is accessed by stairs and enjoys incredible views of the Gando runway and the sea.

The property includes a 35 m2 garage (this has residential permission so it can be remodeled into a chalet/duplex) plus an outdoor parking space.