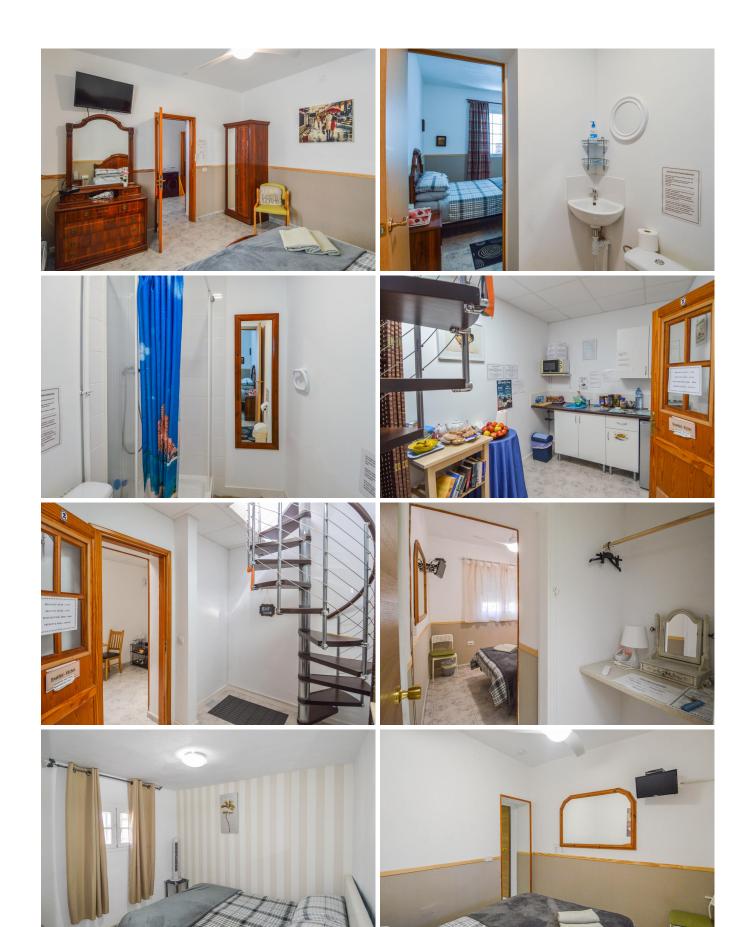

The main floor consists of an entrance hall, a spacious, bright living room, an equipped kitchen with access to the upper floor, a double bedroom with an en-suite bathroom and two small storage rooms. On a different level we find a living room, an equipped kitchen, two double bedrooms with private bathrooms and a bathroom with a separate shower.

The upper floor consists of an incredible terrace with a solarium and jacuzzi overlooking the sea, the interior with a separate entrance consists of an office, a bedroom with a terrace and garden, a utility room, and a large kitchen with a dining room.