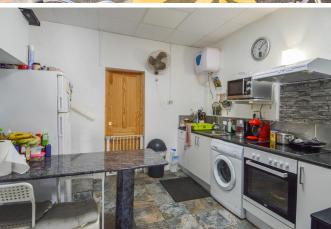

The main floor consists of an entrance hall, a spacious, bright living room, an equipped kitchen with access to the upper floor, a double bedroom with an en-suite bathroom and two small storage rooms. On a different level we find a living room, an equipped kitchen, two double bedrooms with private bathrooms and a bathroom with a separate shower.