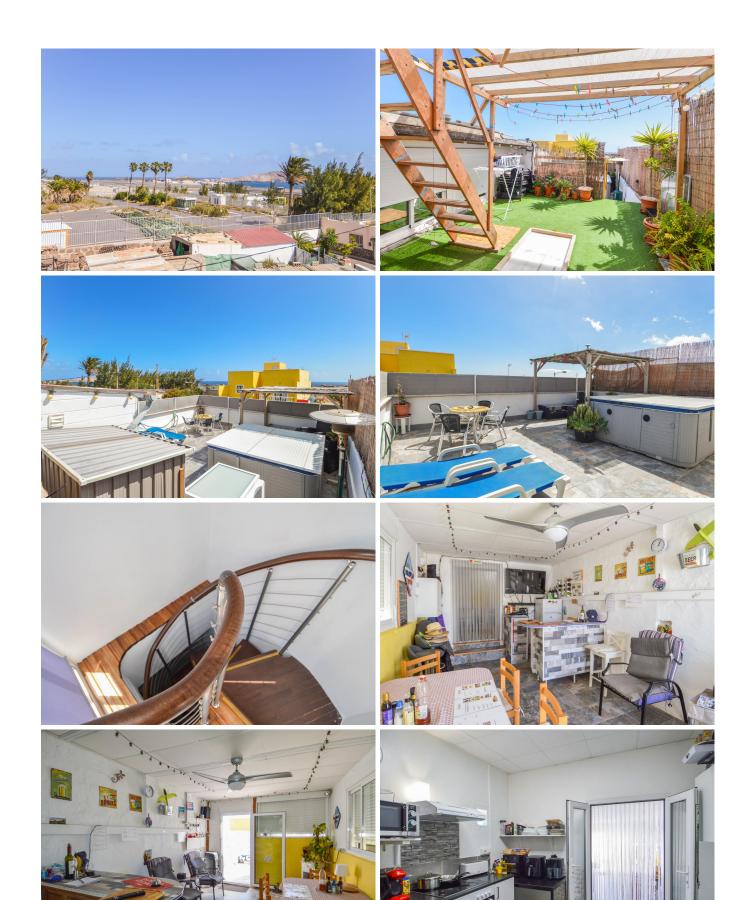

The upper floor consists of an incredible terrace with a solarium and jacuzzi overlooking the sea, the interior with a separate entrance consists of an office, a bedroom with a terrace and garden, a utility room, and a large kitchen with a dining room.

The upper terrace is accessed by stairs and enjoys incredible views of the Gando runway and the sea.

The property includes a 35 m2 garage (this has residential permission so it can be remodeled into a chalet/duplex) plus an outdoor parking space.