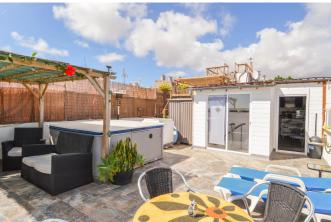

The upper floor consists of an incredible terrace with a solarium and jacuzzi overlooking the sea, the interior with a separate entrance consists of an office, a bedroom with a terrace and garden, a utility room, and a large kitchen with a dining room.