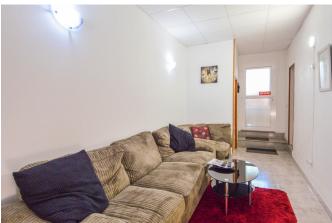

The main floor consists of an entrance hall, a spacious, bright living room, an equipped kitchen with access to the upper floor, a double bedroom with an en-suite bathroom and two small storage rooms. On a different level we find a living room, an equipped kitchen, two double bedrooms with private bathrooms and a bathroom with a separate shower.