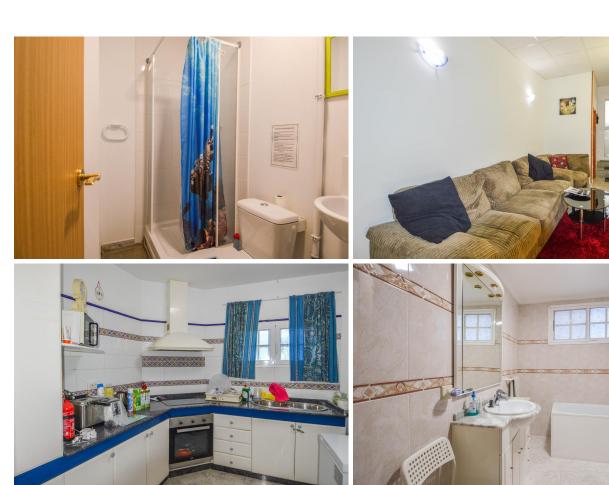

The main floor consists of an entrance hall, a spacious, bright living room, an equipped kitchen with access to the upper floor, a double bedroom with an en-suite bathroom and two small storage rooms. On a different level we find a living room, an equipped kitchen, two double bedrooms with private bathrooms and a bathroom with a separate shower.

The upper floor consists of an incredible terrace with a solarium and jacuzzi overlooking the sea, the interior with a separate entrance consists of an office, a bedroom with a terrace and garden, a utility room, and a large kitchen with a dining room.