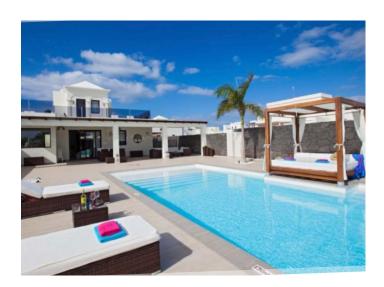

Outside, the garden and parking complete the facilities. The jewel in the crown is the incredible private heated pool, which includes a Balinese bed and a jacuzzi, perfect for relaxing and enjoying the good weather. In addition, it has a large pergola and outdoor furniture, remaining in perfect condition.