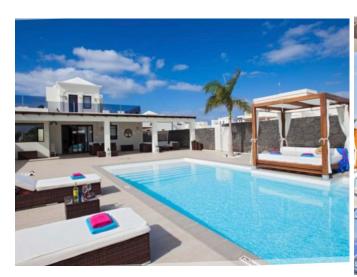

Outside, the garden and parking complete the facilities. The jewel in the crown is the incredible private heated pool, which includes a Balinese bed and a jacuzzi, perfect for relaxing and enjoying the good weather. In addition, it has a large pergola and outdoor furniture, remaining in perfect condition.