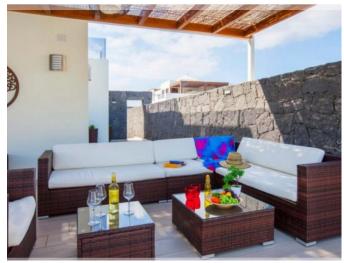

Outside, the garden and parking complete the facilities. The jewel in the crown is the incredible private heated pool, which includes a Balinese bed and a jacuzzi, perfect for relaxing and enjoying the good weather. In addition, it has a large pergola and outdoor furniture, remaining in perfect condition.