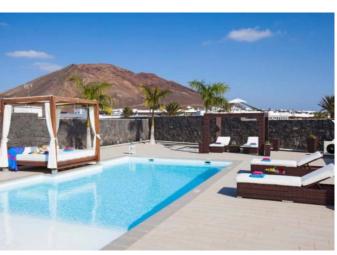

Outside, the garden and parking complete the facilities. The jewel in the crown is the incredible private heated pool, which includes a Balinese bed and a jacuzzi, perfect for relaxing and enjoying the good weather. In addition, it has a large pergola and outdoor furniture, remaining in perfect condition.