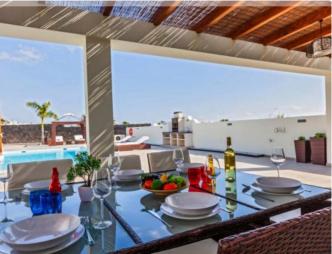

The property, with a total area of 220 m², has been renovated and extended to include an extra bedroom and bathroom. All bedrooms and the living room are equipped with air conditioning, guaranteeing comfort throughout the year. The living room also has sliding doors that lead to the pool area.

Outside, the garden and parking complete the facilities. The jewel in the crown is the incredible private heated pool, which includes a Balinese bed and a jacuzzi, perfect for relaxing and enjoying the good weather. In addition, it has a large pergola and outdoor furniture, remaining in perfect condition.